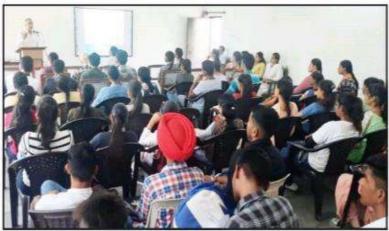

#### Workshop Report on Digital Literacy on 6 December 2023

On **6th September 2023**, the College Library Department, organized a workshop on the theme "**Digital Literacy: Information on Online Courses.**" The event witnessed the participation of **87 students** who enriched their knowledge through the program.

The workshop was graced by the college principal, **Dr. Kushal Pal**, as the chief guest, while the speaker was **Dr. Rupesh Gaur**.

In his address, **Dr. Kushal Pal** emphasized the significance of digital literacy, stating that the current era is driven by digital advancements. He highlighted how the computer revolution has left no domain untouched, including education. He encouraged students to develop a strong understanding of digital tools and resources, urging them to verify the authenticity of online educational material before using it.

**Dr. Rupesh Gaur**, the speaker, introduced students to the **SWAYAM portal** and explained how it could be used to pursue a variety of courses aimed at personal and professional growth. He elaborated on how students could access online courses from prestigious institutions like **IITs**, **IIMs**, **IGNOU**, **NCERT**, and others through this platform. He also emphasized that such initiatives would help students prepare for future challenges and build a promising career.