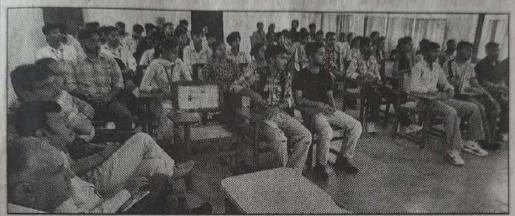

#### Workshop Report on Digital Literacy on 6 December 2023

On **6th September 2023**, the College Library Department, organized a workshop on the theme "**Digital Literacy: Information on Online Courses.**" The event witnessed the participation of **87 students** who enriched their knowledge through the program.

The workshop was graced by the college principal, **Dr. Kushal Pal**, as the chief guest, while the speaker was **Dr. Rupesh Gaur**.

In his address, **Dr. Kushal Pal** emphasized the significance of digital literacy, stating that the current era is driven by digital advancements. He highlighted how the computer revolution has left no domain untouched, including education. He encouraged students to develop a strong understanding of digital tools and resources, urging them to verify the authenticity of online educational material before using it.

**Dr. Rupesh Gaur**, the speaker, introduced students to the **SWAYAM portal** and explained how it could be used to pursue a variety of courses aimed at personal and professional growth. He elaborated on how students could access online courses from prestigious institutions like **IITs**, **IIMs**, **IGNOU**, **NCERT**, and others through this platform. He also emphasized that such initiatives would help students prepare for future challenges and build a promising career.