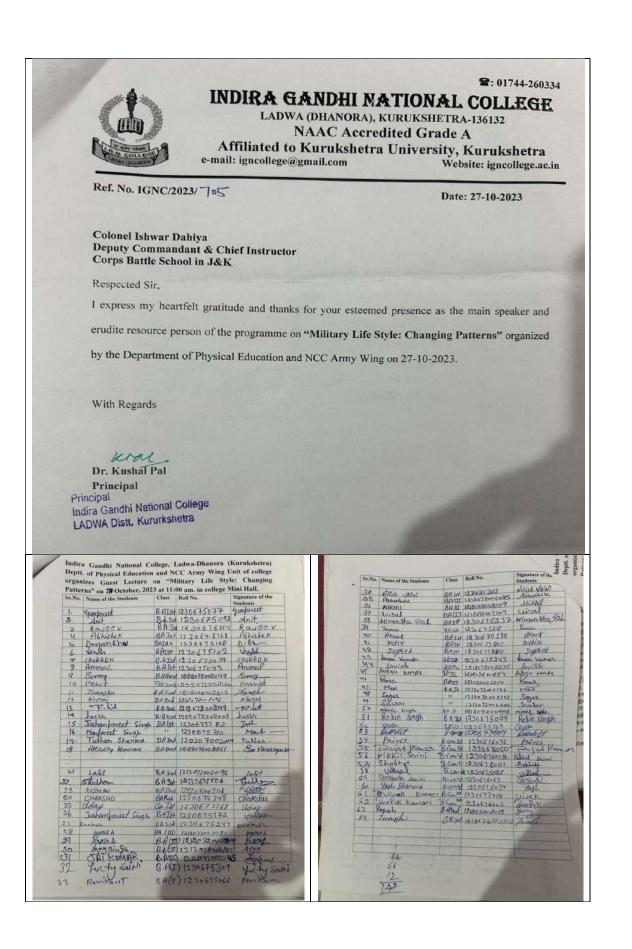

### INDIRA GANDHI NATIONAL COLLEGE

(Affiliated to Kurukshetra University, Kurukshetra)

LADWA (Dhanora) Distt. Kurukshetra

Email : igncollege@gmail.com, Website : www.igncollege.ac.in

Ref. No IGNC/2023/526

To

Dated: 11-08-2023

**Dr. Jawahar Lal** Convener/President Vigyan Bharti Haryana

Sub: Participation in One Day National Conference on 'Role of Scientists and Scientific Institutions in India's Freedom Struggle' on 12<sup>th</sup> August, 2023 at NIT Kurukshetra.

Dear Sir,

The following students of our college will participate in the above said event.

| Sr.No. | Name    | Father's Name  | Class          | Roll No.      | Contact<br>No. |
|--------|---------|----------------|----------------|---------------|----------------|
| 1      | Vishal  | Sh. Sant Ram   | B.Sc. I Year   | 1222072030001 | 8813930196     |
| 2      | Nurdeen | Sh. Meenu Khan | B.Sc. III Year | 1212072015039 | 9053151219     |

Dr. Amit Kumar, Asstt. Professor of Chemistry, will accompany the team.

Thanking you,

Yours faithfully

word

Principal Principal Indira Gandhi National College LADWA Distt. Kururkshetra

| s Freedom Struggie<br>Shatnagar<br>(shetra<br>parkicifated in<br>Spated in the National<br>Southies of Technology<br>in Delti with the theme of<br>the Lawhar the | Prof. Station<br>2010020001, 11 F. F. Walder<br>2010020001, 11 F. F. Walder<br>2010020001 | 1 Plaste/District level essay/article arritery/ poster making/ science quix competition held at National Institute of Technology<br>Kanakahetra. The event: are coganized under the agies of Vigarama Bharati (VIBKCA), New Dethi with the theme of<br>Chaudi Ka Amort Mahatan and sponsored by Manitory of Culture, Goot of India. | This is to costify that Prof. Dr. 10the 10th. Wishal.<br>Institute Induca Grand M. National College Chas postion participated in<br>the National Conference. Holdhe attained the loss postion participated in the National | Certificate of Appreciation | Organized by<br>Vigyan Bharati, Haryana and National Institute of Technology, Kurukshetra<br>August 12, 2023 | In celebration of Birth Anniversary of Dr. Shanti Swarup Bhatnagar | One Day National Conference on Role of Scientists and Scientific Institutions in India's Freedom Struggle |
|-------------------------------------------------------------------------------------------------------------------------------------------------------------------|-------------------------------------------------------------------------------------------|-------------------------------------------------------------------------------------------------------------------------------------------------------------------------------------------------------------------------------------------------------------------------------------------------------------------------------------|----------------------------------------------------------------------------------------------------------------------------------------------------------------------------------------------------------------------------|-----------------------------|--------------------------------------------------------------------------------------------------------------|--------------------------------------------------------------------|-----------------------------------------------------------------------------------------------------------|
|-------------------------------------------------------------------------------------------------------------------------------------------------------------------|-------------------------------------------------------------------------------------------|-------------------------------------------------------------------------------------------------------------------------------------------------------------------------------------------------------------------------------------------------------------------------------------------------------------------------------------|----------------------------------------------------------------------------------------------------------------------------------------------------------------------------------------------------------------------------|-----------------------------|--------------------------------------------------------------------------------------------------------------|--------------------------------------------------------------------|-----------------------------------------------------------------------------------------------------------|