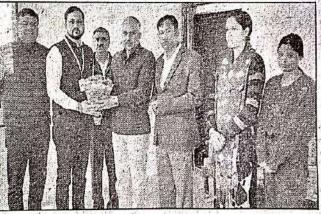

#### Dated: 31.8.2023

As per the letter no. IIHS/2215, Dated: 22.8.23, our six students (two teams) participated in District Level Science Quiz Competition at IIHS, Kurukshetra University, Kurukshetra on dated: 31.8.2023. Ms. Kirna Devi, Lecturer of Chemistry accompanied the teams.

The quiz was held in five rounds i.e. screening round, question round, activity round, visual round and rapid fire rounds. Our one team was able to qualify the screening test and move for further rounds. After clearing all the rounds this team get qualified for participation in zonal level quiz competition.

Dr. Amit Kumar, Assistant Professor and HOD Chemistry arrange a felicitation programme for these students in the office of Principal. He introduce all the students to Principal Sir and give a brief note about the performance of these students in the said quiz.

Dr. Kushal Pal, Principal of the College interacts with all participants and congratulate them. He boost the morale of those students who were not able to qualify the screening round. He showers his blessings on them and offer sweets to all the students. He advised students to participate in this type of events for the boosting of their knowledge level as well as personality.