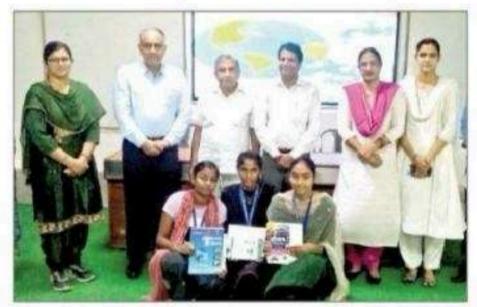

आई.जी.एन.कालेज में व्याख्यान में भाग लेते कालेज के बच्चे। (चौधरी)

कौशल प्रदान करता है जो स्कूल

जाने का अवसर खो चुके है। डा. कुशल पाल ने बताया कि

गत दिवस कालेज के विज्ञान विभाग के विद्यार्थियों की दो टीमों ने हरियाणा स्टेट काऊंसिल फॉर साईंस, इनोवेशन एंड टैक्नॉलोजी द्वारा प्रायोजित जिला स्तरीय साईंस प्रश्नोत्तरी प्रतियोगिता में भाग लिया। इस प्रतियोगिता का आयोजन आई.आई.एच.एस. कुरुक्षेत्र ने करवाया।

कालेज की एक टीम ने जोनल लेवल के लिए क्वालीफाई किया। कालेज प्राचार्य ने विजेता विद्यार्थियों का कालेज पहुंचने पर बधाई दी और कहा कि मेहनत का फल अवश्य मिलता है। इस अवसर पर कालेज का अन्य स्टाफ भी मौजूद था।