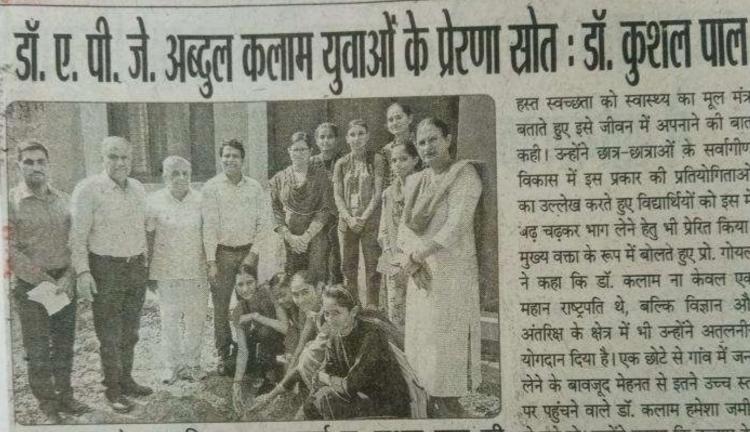

आई.जी.एन.कालेज में व्याख्यान में भाग लेते कालेज के बच्चे। (चौधरी)

कौशल प्रदान करता है जो स्कूल

जाने का अवसर खो चुके है। डा. कुशल पाल ने बताया कि

गत दिवस कालेज के विज्ञान विभाग के विद्यार्थियों की दो टीमों ने हरियाणा स्टेट काऊंसिल फॉर साईंस, इनोवेशन एंड टैक्नॉलोजी द्वारा प्रायोजित जिला स्तरीय साईंस प्रश्नोत्तरी प्रतियोगिता में भाग लिया। इस प्रतियोगिता का आयोजन आई.आई.एच.एस. कुरुक्षेत्र ने करवाया।

कालेज की एक टीम ने जोनल लेवल के लिए क्वालीफाई किया। कालेज प्राचार्य ने विजेता विद्यार्थियों का कालेज पहुंचने पर बधाई दी और कहा कि मेहनत का फल अवश्य मिलता है। इस अवसर पर कालेज का अन्य स्टाफ भी मौजूद था।

लाड वा, 1 सितम्बर (चौधरी): लाडवा के इंदिरा गांधी नैशनल कालेज में शुक्र वार को साक्षरता सप्ताह की शुरूआत की गई।इस अवसर पर कालेज में एक दिवसीय व्याख्यान का आयोजन भी किया गया, जिसमें

अर्थशास्त्र विभाग के प्राध्यापक डा. यशपाल सिंह मुख्य वक्ता के रूप में शामिल हुए।इस व्याख्यान से 49 विद्यार्थियों ने अपना ज्ञानवर्धन किया। कालेज के प्राचार्य डा.कुशल पाल ने विद्यार्थियों का ज्ञानवर्धन करते हुए कहा कि 'उल्लास' मोबाईल ऐप शिक्षा की शक्ति से नागरिकों को सशक्त बनाने और जन-जन साक्षर बनाने वाले प्रत्येक व्यक्ति में जिज्ञासा और सीखने की लौं प्रज्ज्वलित करने का प्रतीक है।

मुख्य वक्ता डा. यशपाल सिंह ने अपने वक्तव्य में बताया कि उल्लास 15 वर्ष और उससे अधिक आयु के उन नागरिकों को बुनियादी शिक्षा, डिजिटल और वित्तीय साक्षरता और महत्वपूर्ण जीवन