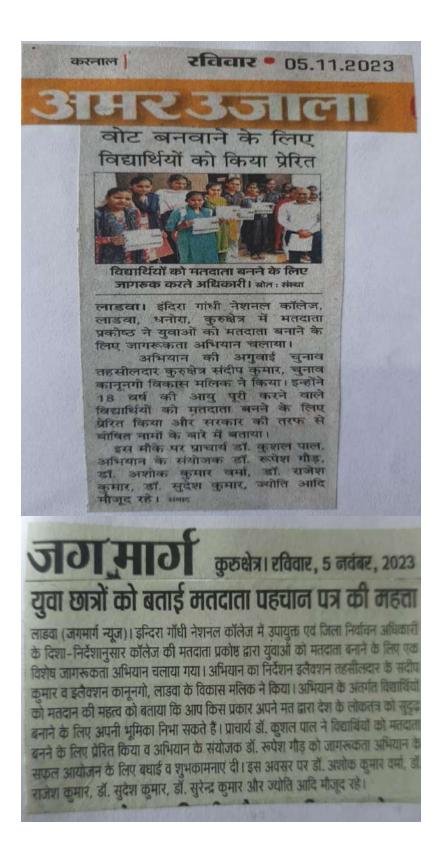

आई.जी.एन.कालेज में व्याख्यान में भाग लेते कालेज के बच्चे। (चौधरी)

कौशल प्रदान करता है जो स्कूल

जाने का अवसर खो चुके है। डा. कुशल पाल ने बताया कि

गत दिवस कालेज के विज्ञान विभाग के विद्यार्थियों की दो टीमों ने हरियाणा स्टेट काऊंसिल फॉर साईंस, इनोवेशन एंड टैक्नॉलोजी द्वारा प्रायोजित जिला स्तरीय साईंस प्रश्नोत्तरी प्रतियोगिता में भाग लिया। इस प्रतियोगिता का आयोजन आई.आई.एच.एस. कुरुक्षेत्र ने करवाया।

कालेज की एक टीम ने जोनल लेवल के लिए क्वालीफाई किया। कालेज प्राचार्य ने विजेता विद्यार्थियों का कालेज पहुंचने पर बधाई दी और कहा कि मेहनत का फल अवश्य मिलता है। इस अवसर पर कालेज का अन्य स्टाफ भी मौजूद था।

लाड वा, 1 सितम्बर (चौधरी): लाडवा के इंदिरा गांधी नैशनल कालेज में शुक्र वार को साक्षरता सप्ताह की शुरूआत की गई।इस अवसर पर कालेज में एक दिवसीय व्याख्यान का आयोजन भी किया गया, जिसमें

अर्थशास्त्र विभाग के प्राध्यापक डा. यशपाल सिंह मुख्य वक्ता के रूप में शामिल हुए।इस व्याख्यान से 49 विद्यार्थियों ने अपना ज्ञानवर्धन किया। कालेज के प्राचार्य डा.कुशल पाल ने विद्यार्थियों का ज्ञानवर्धन करते हुए कहा कि 'उल्लास' मोबाईल ऐप शिक्षा की शक्ति से नागरिकों को सशक्त बनाने और जन-जन साक्षर बनाने वाले प्रत्येक व्यक्ति में जिज्ञासा और सीखने की लौं प्रज्ज्वलित करने का प्रतीक है।

मुख्य वक्ता डा. यशपाल सिंह ने अपने वक्तव्य में बताया कि उल्लास 15 वर्ष और उससे अधिक आयु के उन नागरिकों को बुनियादी शिक्षा, डिजिटल और वित्तीय साक्षरता और महत्वपूर्ण जीवन