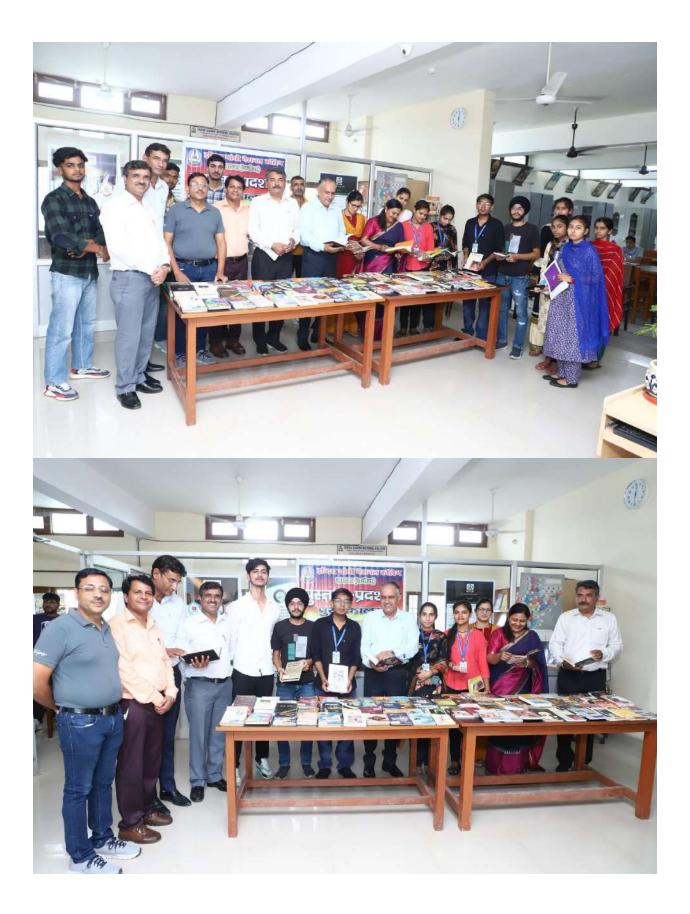

आई.जी.एन.कालेज में व्याख्यान में भाग लेते कालेज के बच्चे। (चौधरी)

कौशल प्रदान करता है जो स्कूल

जाने का अवसर खो चुके है। डा. कुशल पाल ने बताया कि

गत दिवस कालेज के विज्ञान विभाग के विद्यार्थियों की दो टीमों ने हरियाणा स्टेट काऊंसिल फॉर साईंस, इनोवेशन एंड टैक्नॉलोजी द्वारा प्रायोजित जिला स्तरीय साईंस प्रश्नोत्तरी प्रतियोगिता में भाग लिया। इस प्रतियोगिता का आयोजन आई.आई.एच.एस. कुरुक्षेत्र ने करवाया।

लाड वा, 1 सितम्बर (चौधरी): लाडवा के इंदिरा गांधी नैशनल कालेज में शुक्र वार को साक्षरता सप्ताह की शुरूआत की गई।इस अवसर पर कालेज में एक दिवसीय व्याख्यान का आयोजन भी किया गया, जिसमें

अर्थशास्त्र विभाग के प्राध्यापक डा. यशपाल सिंह मुख्य वक्ता के रूप में शामिल हुए।इस व्याख्यान से 49 विद्यार्थियों ने अपना ज्ञानवर्धन किया। कालेज के प्राचार्य डा.कुशल पाल ने विद्यार्थियों का ज्ञानवर्धन करते हुए कहा कि 'उल्लास' मोबाईल ऐप शिक्षा की शक्ति से नागरिकों को सशक्त बनाने और जन-जन साक्षर बनाने वाले प्रत्येक व्यक्ति में जिज्ञासा और सीखने की लौं प्रज्ज्वलित करने का प्रतीक है।

मुख्य वक्ता डा. यशपाल सिंह ने अपने वक्तव्य में बताया कि उल्लास 15 वर्ष और उससे अधिक आयु के उन नागरिकों को बुनियादी शिक्षा, डिजिटल और वित्तीय साक्षरता और महत्वपूर्ण जीवन