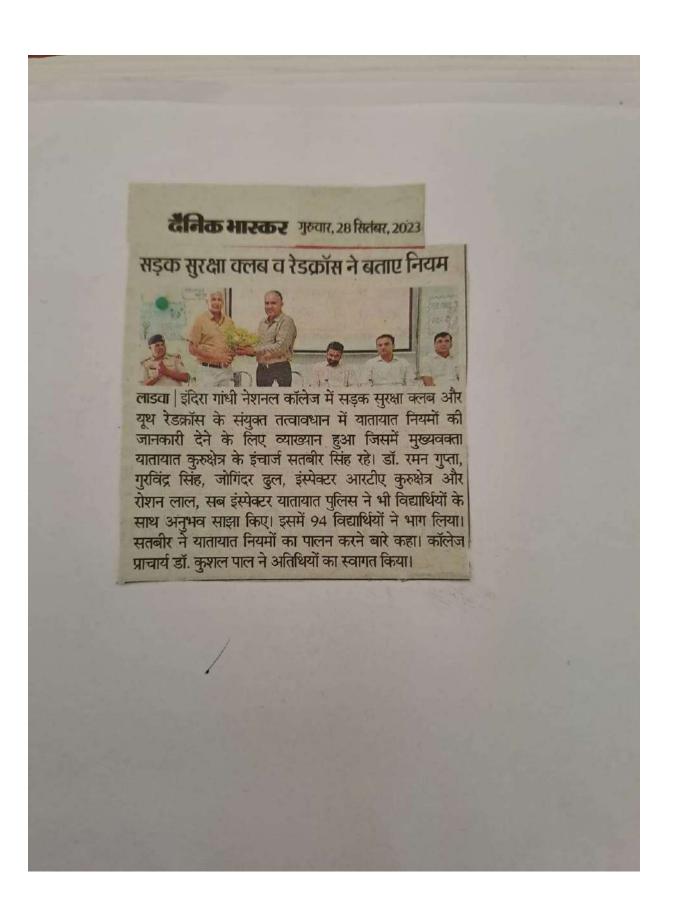

आई.जी.एन.कालेज में व्याख्यान में भाग लेते कालेज के बच्चे। (चौधरी)

कौशल प्रदान करता है जो स्कूल

जाने का अवसर खो चुके है। डा. कुशल पाल ने बताया कि

गत दिवस कालेज के विज्ञान विभाग के विद्यार्थियों की दो टीमों ने हरियाणा स्टेट काऊंसिल फॉर साईंस, इनोवेशन एंड टैक्नॉलोजी द्वारा प्रायोजित जिला स्तरीय साईंस प्रश्नोत्तरी प्रतियोगिता में भाग लिया। इस प्रतियोगिता का आयोजन आई.आई.एच.एस. कुरुक्षेत्र ने करवाया।

कालेज की एक टीम ने जोनल लेवल के लिए क्वालीफाई किया। कालेज प्राचार्य ने विजेता विद्यार्थियों का कालेज पहुंचने पर बधाई दी और कहा कि मेहनत का फल अवश्य मिलता है। इस अवसर पर कालेज का अन्य स्टाफ भी मौजूद था।