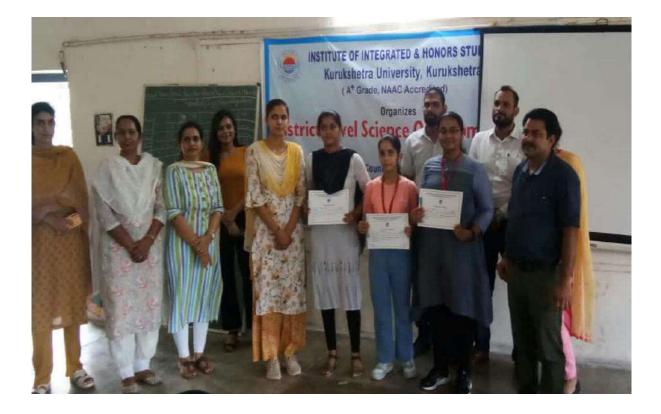

### Participation of Students in HSCSIT Sponsored District Level Science Quiz Competition Held at IIHS, Kurukshetra University, Kurukshetra

#### Dated: 31.8.2023

As per the letter no. IIHS/2215, Dated: 22.8.23, our six students (two teams) participated in District Level Science Quiz Competition at IIHS, Kurukshetra University, Kurukshetra on dated: 31.8.2023. Ms. Kirna Devi, Lecturer of Chemistry accompanied the teams.

# Kurukshetra District held on 31.08.2023 at IIHS, K.U., Kurukshetra.

| Sr.<br>No. | Name of College<br>and Contact No. | Name of Students | Class    | Position        | Contact No. of<br>Student       |  |
|------------|------------------------------------|------------------|----------|-----------------|---------------------------------|--|
| 1          | IIHS, KUK                          | Sachin           | B.Sc II  |                 | principaliihs@kuk.              |  |
|            |                                    | Aniket Saini     | B.Sc II  |                 | ac.in                           |  |
|            |                                    | Aastha Sharma    | B.Sc I   | 1#              | 01744-238049                    |  |
| 2          | MNC, Sahabad                       | Nikhil           | B.Sc I   |                 | mncshahabad@yah                 |  |
|            | Markanda                           | Aryan            | B.Sc I   |                 | <u>oo.co.in</u><br>01744-240152 |  |
|            | Kar                                | Kamal Singh      | B.Sc III | 2 <sup>nd</sup> |                                 |  |
| 3          | IJDCW, Pehowa                      | Mahak Saini      | B.Sc III |                 | ljdc.pehowa@gma<br>il.com       |  |
|            |                                    | Komal            | B.Sc III | 3rd             |                                 |  |
|            |                                    | Pallvi Sharma    | B.Sc III |                 | 01741-221692                    |  |
| 4          | GCG, Palwal                        | Palak Kumari     | B.Sc I   |                 | gcgkurukshetra@g                |  |
|            |                                    | Ragni Kumari     | B.Sc II  | 4 <sup>th</sup> | mail.com                        |  |
|            |                                    | Tanu Rani        | B.Sc I   |                 |                                 |  |
| 5          | IGN, Ladwa                         | Sanjana Devi     | B.Sc III |                 | igncollege@gmail                |  |
|            |                                    | Vanshika Saini   | B.Sc II  |                 | com                             |  |
|            |                                    | Vanshika         | B.Sc II  | 5 <sup>th</sup> | 01744-260114                    |  |