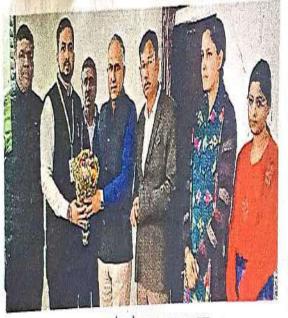

आई.जी.एन.कालेज में व्याख्यान में भाग लेते कालेज के बच्चे। (चौधरी)

कौशल प्रदान करता है जो स्कूल

जाने का अवसर खो चुके है। डा. कुशल पाल ने बताया कि

गत दिवस कालेज के विज्ञान विभाग के विद्यार्थियों की दो टीमों ने हरियाणा स्टेट काऊंसिल फॉर साईंस, इनोवेशन एंड टैक्नॉलोजी द्वारा प्रायोजित जिला स्तरीय साईंस प्रश्नोत्तरी प्रतियोगिता में भाग लिया। इस प्रतियोगिता का आयोजन आई.आई.एच.एस. कुरुक्षेत्र ने करवाया।

कालेज की एक टीम ने जोनल लेवल के लिए क्वालीफाई किया। कालेज प्राचार्य ने विजेता विद्यार्थियों का कालेज पहुंचने पर बधाई दी और कहा कि मेहनत का फल अवश्य मिलता है। इस अवसर पर कालेज का अन्य स्टाफ भी मौजूद था।