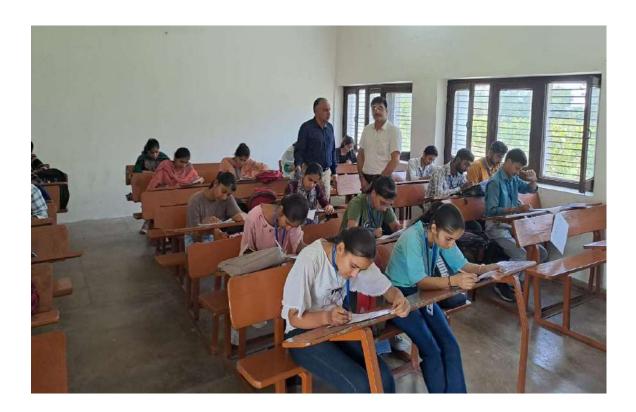

### Participation of Students in HSCSIT Sponsored District Level Science Quiz Competition Held at IIHS, Kurukshetra University, Kurukshetra

#### Dated: 31.8.2023

As per the letter no. IIHS/2215, Dated: 22.8.23, our six students (two teams) participated in District Level Science Quiz Competition at IIHS, Kurukshetra University, Kurukshetra on dated: 31.8.2023. Ms. Kirna Devi, Lecturer of Chemistry accompanied the teams.

The quiz was held in five rounds i.e. screening round, question round, activity round, visual round and rapid fire rounds. Our one team was able to qualify the screening test and move for further rounds. After clearing all the rounds this team get qualified for participation in zonal level quiz competition.