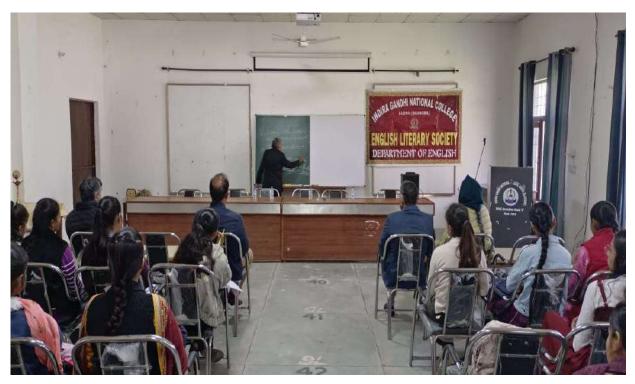

### **Report:**

The Government of India organized a Literacy Week from 1st September to 8th September 2023 to celebrate International Literacy Day and create awareness among stakeholders, beneficiaries, and citizens about the ULLAS - Nav Bharat Saaksharta Karyakram. As part of this initiative, the Economics Department of the college hosted a lecture on the "ULLAS Mobile App" for college students on 8th September 2023. Dr. Yashpal Singh delivered an insightful lecture on the features and benefits of the ULLAS Mobile App. The event was well-received, with 49 students actively participating in the session.

लाड वा, 1 सितम्बर (चौधरी): लाडवा के इंदिरा गांधी नैशनल कालेज में शुक्र वार को साक्षरता सप्ताह की शुरूआत की गई।इस अवसर पर कालेज में एक दिवसीय व्याख्यान का आयोजन भी किया गया, जिसमें

अर्थशास्त्र विभाग के प्राध्यापक डा. यशपाल सिंह मुख्य वक्ता के रूप में शामिल हुए।इस व्याख्यान से 49 विद्यार्थियों ने अपना ज्ञानवर्धन किया। कालेज के प्राचार्य डा.कुशल पाल ने विद्यार्थियों का ज्ञानवर्धन करते हुए कहा कि 'उल्लास' मोबाईल ऐप शिक्षा की शक्ति से नागरिकों को सशक्त बनाने और जन-जन साक्षर बनाने वाले प्रत्येक व्यक्ति में जिज्ञासा और सीखने की लौं प्रज्ज्वलित करने का प्रतीक है।

मुख्य वक्ता डा. यशपाल सिंह ने अपने वक्तव्य में बताया कि उल्लास 15 वर्ष और उससे अधिक आयु के उन नागरिकों को बुनियादी शिक्षा, डिजिटल और वित्तीय साक्षरता और महत्वपूर्ण जीवन