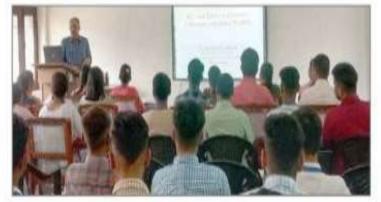

लाड वा, 1 सितम्बर (चौधरी): लाडवा के इंदिरा गांधी नैशनल कालेज में शुक्र वार को साक्षरता सप्ताह की शुरूआत की गई।इस अवसर पर कालेज में एक दिवसीय व्याख्यान का आयोजन भी किया गया, जिसमें

अर्थशास्त्र विभाग के प्राध्यापक डा. यशपाल सिंह मुख्य वक्ता के रूप में शामिल हुए।इस व्याख्यान से 49 विद्यार्थियों ने अपना ज्ञानवर्धन किया। कालेज के प्राचार्य डा.कुशल पाल ने विद्यार्थियों का ज्ञानवर्धन करते हुए कहा कि 'उल्लास' मोबाईल ऐप शिक्षा की शक्ति से नागरिकों को सशक्त बनाने और जन-जन साक्षर बनाने वाले प्रत्येक व्यक्ति में जिज्ञासा और सीखने की लौं प्रज्ज्वलित करने का प्रतीक है।

मुख्य वक्ता डा. यशपाल सिंह ने अपने वक्तव्य में बताया कि उल्लास 15 वर्ष और उससे अधिक आयु के उन नागरिकों को बुनियादी शिक्षा, डिजिटल और वित्तीय साक्षरता और महत्वपूर्ण जीवन