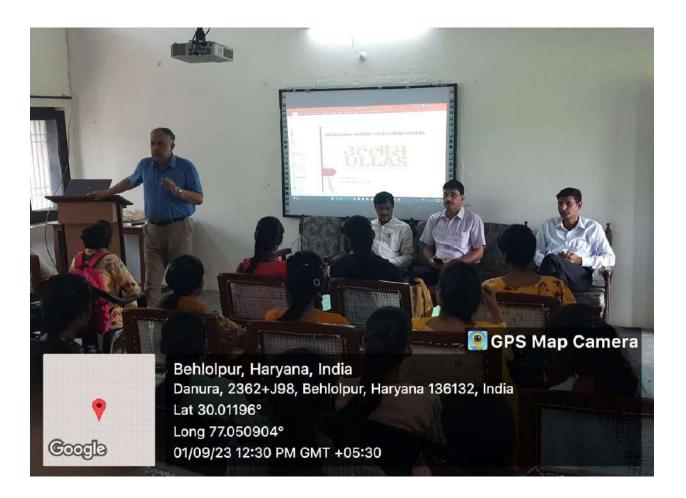

### **Report:**

The Government of India organized a Literacy Week from 1st September to 8th September 2023 to celebrate International Literacy Day and create awareness among stakeholders, beneficiaries, and citizens about the ULLAS - Nav Bharat Saaksharta Karyakram. As part of this initiative, the Economics Department of the college hosted a lecture on the "ULLAS Mobile App" for college students on 8th September 2023. Dr. Yashpal Singh delivered an insightful lecture on the features and benefits of the ULLAS Mobile App. The event was well-received, with 49 students actively participating in the session.

लाड वा, 1 सितम्बर (चौधरी): लाडवा के इंदिरा गांधी नैशनल कालेज में शुक्र वार को साक्षरता सप्ताह की शुरूआत की गई।इस अवसर पर कालेज में एक दिवसीय व्याख्यान का आयोजन भी किया गया, जिसमें

अर्थशास्त्र विभाग के प्राध्यापक डा. यशपाल सिंह मुख्य वक्ता के रूप में शामिल हुए।इस व्याख्यान से 49 विद्यार्थियों ने अपना ज्ञानवर्धन किया। कालेज के प्राचार्य डा.कुशल पाल ने विद्यार्थियों का ज्ञानवर्धन करते हुए कहा कि 'उल्लास' मोबाईल ऐप शिक्षा की शक्ति से नागरिकों को सशक्त बनाने और जन-जन साक्षर बनाने वाले प्रत्येक व्यक्ति में जिज्ञासा और सीखने की लौं प्रज्ज्वलित करने का प्रतीक है।