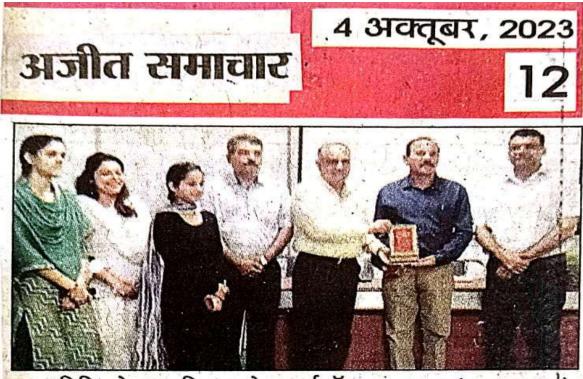

Dr. Amit Kumar, Assistant Professor and HOD Chemistry arrange a felicitation programme for these students in the office of Principal. He introduce all the students to Principal Sir and give a brief note about the performance of these students in the said quiz.

Dr. Kushal Pal, Principal of the College interacts with all participants and congratulate them. He boost the morale of those students who were not able to qualify the screening round. He showers his blessings on them and offer sweets to all the students. He advised students to participate in this type of events for the boosting of their knowledge level as well as personality.

Dr. Romesh Bhall, Dr. Vandana Gupta, Dr. Nitu, Ms. Anjali and Ms. Kirna Devi were also present in this felicitation programme.

2 Zu. Dr. Amit Kumar

Assistant Professor and HOD Chemistry

Dr. Kushal Pal

Principal Indira Gandhi National College ADWA Distt. Kururkshetra