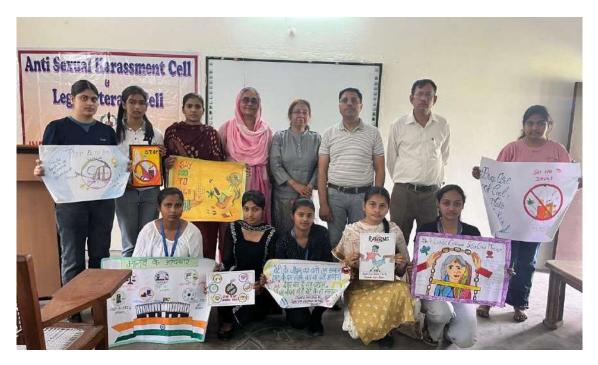

### 02-09-2023

Anti Sexual Harassment Cell & Legal Literacy Cell of the college organized the screening of the "Documentary Films on Prevention, Prohibition and Redressal of Sexual Harassment" in the Scminar Hall on Sep 2, 2023. The objective of the program was to sensitize and aware the students to face the emergent situations boldly. 50 students grabbed the opportunity and enhanced their knowledge on the subject through the video "Outraging Modesty of Women, Sexual Harassment, Voyeurism, Stalking/ Section 354 & 354 A to D IPC". They also learnt how to face courageously in the critical conditions faced by the protagonist of the motivational video "How this girl takes a stand for herself". Dr Harneet Kaur, Convener Anti Sexual Harrssment Cell introduced the students about the theme of the program before the screening of the films and resolved the queries of the students afterwards. Mrs Sunita Rani, convener Legal Literacy Cell welcomed and thanked the Principal, Staff and Students present there. The program was a huge success.

# Legal Literacy Cell

Convener Anti Sexual Harassment Cell

Principal

साइग्रलाथान पर अपना पजाकरण न बताया कि साइक्लाथान ानदशानुसार साइक्लाथान क 24 कानूनी साक्षरता प्रकोष्ठ ने कॉलेज के छात्र-छात्राओं को किया जागरूक लाडवा, 2 सितम्बर (रामगोपाल): इन्दिरा गांधी नेशनल कॉलेज, लाडवा में साक्षरता सप्ताह के अंतर्गत शनिवार को कानूनी साक्षरता प्रकोष्ठ द्वारा कॉलेज के छात्र-छात्राओं को यौन शोपण के प्रति जागरूक करने के लिए एक वृत्तचित्र दिखाया गया। इस वृत्तचित्र दिखाने का उद्देश्य विद्यार्थियों को अपने अधिकारों के प्रति जागरूक करना था। इस वृत्तचित्र में सरकारी व गैर-सरकारी विभागो में महिलाओं के साथ हो रहें अनेक आपराधिक मामलो का कैसे विरोध कर उन्हें कैसे न्यायालय तक पहुँचाया जाए। इस विषय को लेकर विद्यार्थियों की जिज्ञासाओं को शांत करते हए प्रकोष्ठ की संयोजिका सुनीता रानी ने बताया कि कानून की दृष्टि में सभी नागरिक समान है और सभी को समान अधिकार प्राप्त है, यदि कोई व्यक्ति अपनी शक्तियों का गलत प्रयोग कर किसी का शोषण करता है। तो उसके खिलाफ