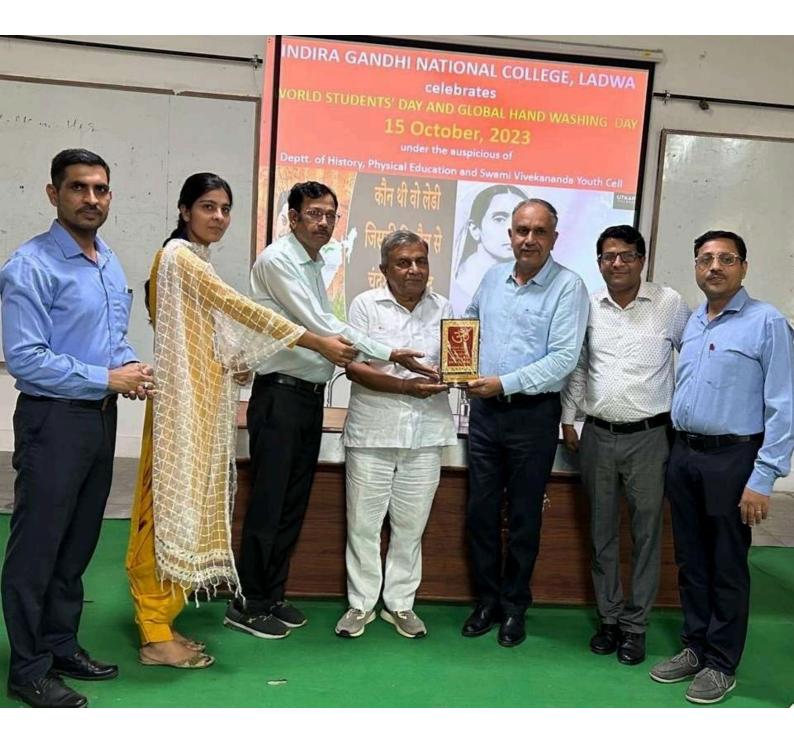

आई.जी.एन.कालेज में व्याख्यान में भाग लेते कालेज के बच्चे। (चौधरी)

कौशल प्रदान करता है जो स्कूल

जाने का अवसर खो चुके है। डा. कुशल पाल ने बताया कि

गत दिवस कालेज के विज्ञान विभाग के विद्यार्थियों की दो टीमों ने हरियाणा स्टेट काऊंसिल फॉर साईंस, इनोवेशन एंड टैक्नॉलोजी द्वारा प्रायोजित जिला स्तरीय साईंस प्रश्नोत्तरी प्रतियोगिता में भाग लिया। इस प्रतियोगिता का आयोजन आई.आई.एच.एस. कुरुक्षेत्र ने करवाया।

कालेज की एक टीम ने जोनल लेवल के लिए क्वालीफाई किया। कालेज प्राचार्य ने विजेता विद्यार्थियों का कालेज पहुंचने पर बधाई दी और कहा कि मेहनत का फल अवश्य मिलता है। इस अवसर पर कालेज का अन्य स्टाफ भी मौजूद था।