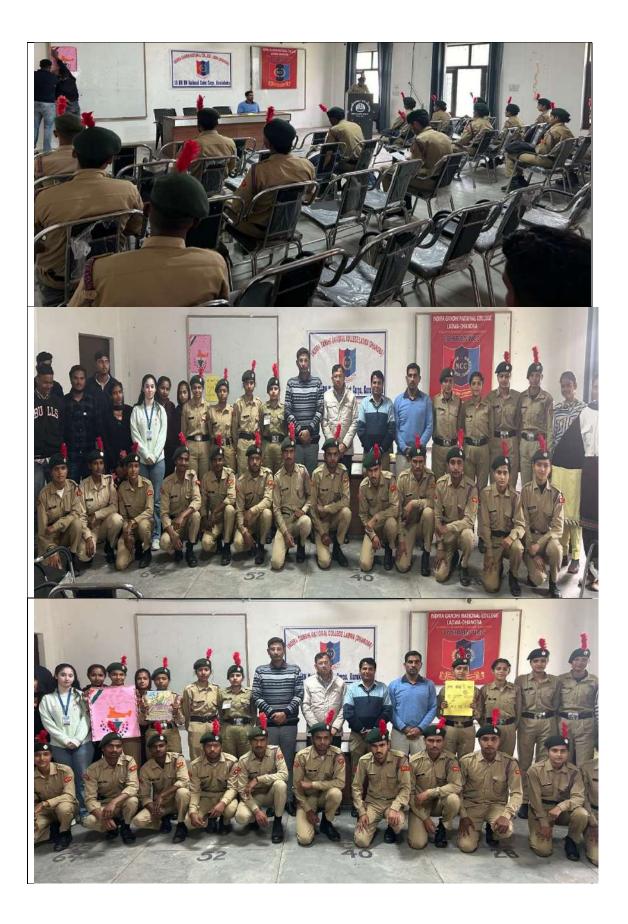

आई.जी.एन.कालेज में व्याख्यान में भाग लेते कालेज के बच्चे। (चौधरी)

कौशल प्रदान करता है जो स्कूल

जाने का अवसर खो चुके है। डा. कुशल पाल ने बताया कि

गत दिवस कालेज के विज्ञान विभाग के विद्यार्थियों की दो टीमों ने हरियाणा स्टेट काऊंसिल फॉर साईंस, इनोवेशन एंड टैक्नॉलोजी द्वारा प्रायोजित जिला स्तरीय साईंस प्रश्नोत्तरी प्रतियोगिता में भाग लिया। इस प्रतियोगिता का आयोजन आई.आई.एच.एस. कुरुक्षेत्र ने करवाया।

कालेज की एक टीम ने जोनल लेवल के लिए क्वालीफाई किया। कालेज प्राचार्य ने विजेता विद्यार्थियों का कालेज पहुंचने पर बधाई दी और कहा कि मेहनत का फल अवश्य मिलता है। इस अवसर पर कालेज का अन्य स्टाफ भी मौजूद था।