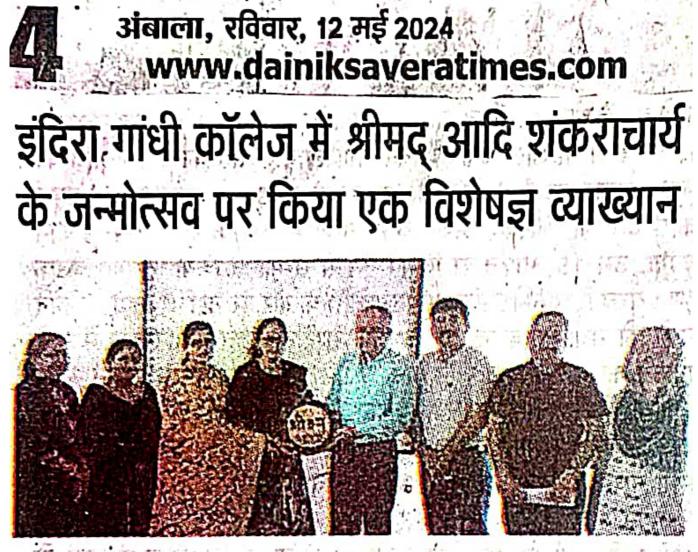

आई.जी.एन.कालेज में व्याख्यान में भाग लेते कालेज के बच्चे। (चौधरी)

कौशल प्रदान करता है जो स्कूल

जाने का अवसर खो चुके है। डा. कुशल पाल ने बताया कि

गत दिवस कालेज के विज्ञान विभाग के विद्यार्थियों की दो टीमों ने हरियाणा स्टेट काऊंसिल फॉर साईंस, इनोवेशन एंड टैक्नॉलोजी द्वारा प्रायोजित जिला स्तरीय साईंस प्रश्नोत्तरी प्रतियोगिता में भाग लिया। इस प्रतियोगिता का आयोजन आई.आई.एच.एस. कुरुक्षेत्र ने करवाया।

कालेज की एक टीम ने जोनल लेवल के लिए क्वालीफाई किया। कालेज प्राचार्य ने विजेता विद्यार्थियों का कालेज पहुंचने पर बधाई दी और कहा कि मेहनत का फल अवश्य मिलता है। इस अवसर पर कालेज का अन्य स्टाफ भी मौजूद था।