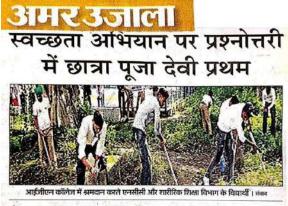

आई.जी.एन.कालेज में व्याख्यान में भाग लेते कालेज के बच्चे। (चौधरी)

कौशल प्रदान करता है जो स्कूल

जाने का अवसर खो चुके है। डा. कुशल पाल ने बताया कि

गत दिवस कालेज के विज्ञान विभाग के विद्यार्थियों की दो टीमों ने हरियाणा स्टेट काऊंसिल फॉर साईंस, इनोवेशन एंड टैक्नॉलोजी द्वारा प्रायोजित जिला स्तरीय साईंस प्रश्नोत्तरी प्रतियोगिता में भाग लिया। इस प्रतियोगिता का आयोजन आई.आई.एच.एस. कुरुक्षेत्र ने करवाया।

कालेज की एक टीम ने जोनल लेवल के लिए क्वालीफाई किया। कालेज प्राचार्य ने विजेता विद्यार्थियों का कालेज पहुंचने पर बधाई दी और कहा कि मेहनत का फल अवश्य मिलता है। इस अवसर पर कालेज का अन्य स्टाफ भी मौजूद था।