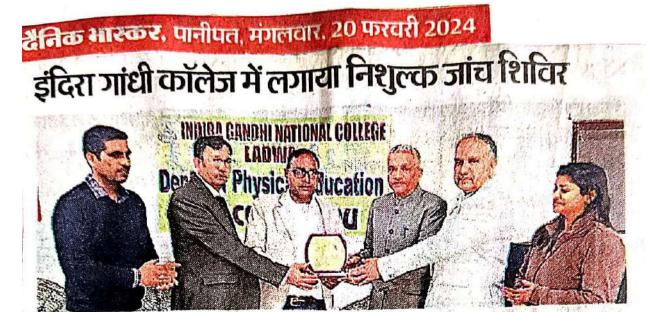

आई.जी.एन.कालेज में व्याख्यान में भाग लेते कालेज के बच्चे। (चौधरी)

कौशल प्रदान करता है जो स्कूल

जाने का अवसर खो चुके है। डा. कुशल पाल ने बताया कि

गत दिवस कालेज के विज्ञान विभाग के विद्यार्थियों की दो टीमों ने हरियाणा स्टेट काऊंसिल फॉर साईंस, इनोवेशन एंड टैक्नॉलोजी द्वारा प्रायोजित जिला स्तरीय साईंस प्रश्नोत्तरी प्रतियोगिता में भाग लिया। इस प्रतियोगिता का आयोजन आई.आई.एच.एस. कुरुक्षेत्र ने करवाया।

कालेज की एक टीम ने जोनल लेवल के लिए क्वालीफाई किया। कालेज प्राचार्य ने विजेता विद्यार्थियों का कालेज पहुंचने पर बधाई दी और कहा कि मेहनत का फल अवश्य मिलता है। इस अवसर पर कालेज का अन्य स्टाफ भी मौजूद था।