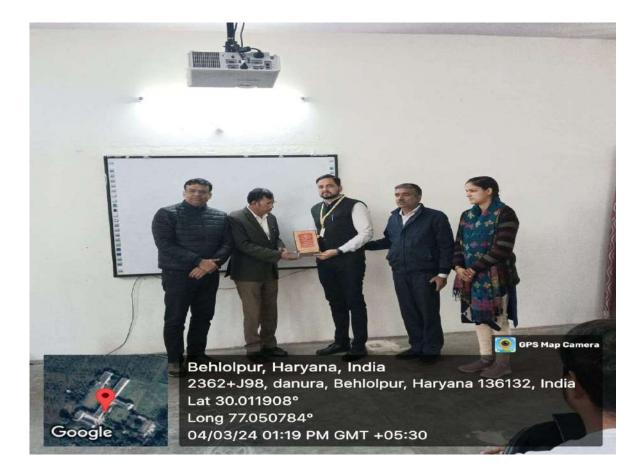

Dr. Amit Kumar, Assistant Professor and HOD Chemistry arrange a felicitation programme for these students in the office of Principal. He introduce all the students to Principal Sir and give a brief note about the performance of these students in the said quiz.

Dr. Kushal Pal, Principal of the College interacts with all participants and congratulate them. He boost the morale of those students who were not able to qualify the screening round. He showers his blessings on them and offer sweets to all the students. He advised students to participate in this type of events for the boosting of their knowledge level as well as personality.

Dr. Romesh Bhall, Dr. Vandana Gupta, Dr. Nitu, Ms. Anjali and Ms. Kirna Devi were also present in this felicitation programme.

2 Zu. Dr. Amit Kumar

Assistant Professor and HOD Chemistry

Dr. Kushal Pal

Principal Indira Gandhi National College ADWA Distt. Kururkshetra