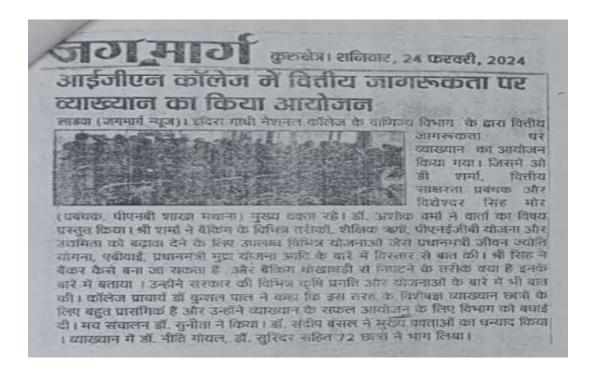

लाड वा, 1 सितम्बर (चौधरी): लाडवा के इंदिरा गांधी नैशनल कालेज में शुक्र वार को साक्षरता सप्ताह की शुरूआत की गई।इस अवसर पर कालेज में एक दिवसीय व्याख्यान का आयोजन भी किया गया, जिसमें

अर्थशास्त्र विभाग के प्राध्यापक डा. यशपाल सिंह मुख्य वक्ता के रूप में शामिल हुए।इस व्याख्यान से 49 विद्यार्थियों ने अपना ज्ञानवर्धन किया। कालेज के प्राचार्य डा.कुशल पाल ने विद्यार्थियों का ज्ञानवर्धन करते हुए कहा कि 'उल्लास' मोबाईल ऐप शिक्षा की शक्ति से नागरिकों को सशक्त बनाने और जन-जन साक्षर बनाने वाले प्रत्येक व्यक्ति में जिज्ञासा और सीखने की लौं प्रज्ज्वलित करने का प्रतीक है।

मुख्य वक्ता डा. यशपाल सिंह ने अपने वक्तव्य में बताया कि उल्लास 15 वर्ष और उससे अधिक आयु के उन नागरिकों को बुनियादी शिक्षा, डिजिटल और वित्तीय साक्षरता और महत्वपूर्ण जीवन