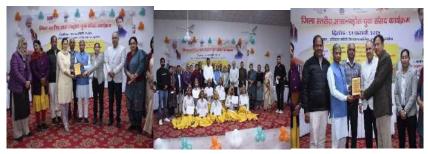

### Participation of Students in HSCSIT Sponsored District Level Science Quiz Competition Held at IIHS, Kurukshetra University, Kurukshetra

#### Dated: 31.8.2023

As per the letter no. IIHS/2215, Dated: 22.8.23, our six students (two teams) participated in District Level Science Quiz Competition at IIHS, Kurukshetra University, Kurukshetra on dated: 31.8.2023. Ms. Kirna Devi, Lecturer of Chemistry accompanied the teams.

The quiz was held in five rounds i.e. screening round, question round, activity round, visual round and rapid fire rounds. Our one team was able to qualify the screening test and move for further rounds. After clearing all the rounds this team get qualified for participation in zonal level quiz competition.

Dr. Amit Kumar, Assistant Professor and HOD Chemistry arrange a felicitation programme for these students in the office of Principal. He introduce all the students to Principal Sir and give a brief note about the performance of these students in the said quiz.

Dr. Kushal Pal, Principal of the College interacts with all participants and congratulate them. He boost the morale of those students who were not able to qualify the screening round. He showers his blessings on them and offer sweets to all the students. He advised students to participate in this type of events for the boosting of their knowledge level as well as personality.

Dr. Romesh Bhall, Dr. Vandana Gupta, Dr. Nitu, Ms. Anjali and Ms. Kirna Devi were also present in this felicitation programme.

2 Zu. Dr. Amit Kumar

Assistant Professor and HOD Chemistry

Dr. Kushal Pal

Principal Indira Gandhi National College ADWA Distt. Kururkshetra