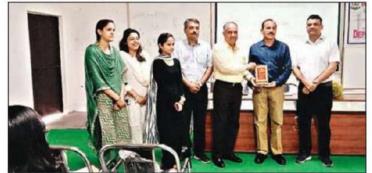

Dr. Amit Kumar, Assistant Professor and HOD Chemistry arrange a felicitation programme for these students in the office of Principal. He introduce all the students to Principal Sir and give a brief note about the performance of these students in the said quiz.

Dr. Kushal Pal, Principal of the College interacts with all participants and congratulate them. He boost the morale of those students who were not able to qualify the screening round. He showers his blessings on them and offer sweets to all the students. He advised students to participate in this type of events for the boosting of their knowledge level as well as personality.

Dr. Romesh Bhall, Dr. Vandana Gupta, Dr. Nitu, Ms. Anjali and Ms. Kirna Devi were also present in this felicitation programme.

2 Zu. Dr. Amit Kumar

Assistant Professor and HOD Chemistry

Dr. Kushal Pal

Principal Indira Gandhi National College ADWA Distt. Kururkshetra