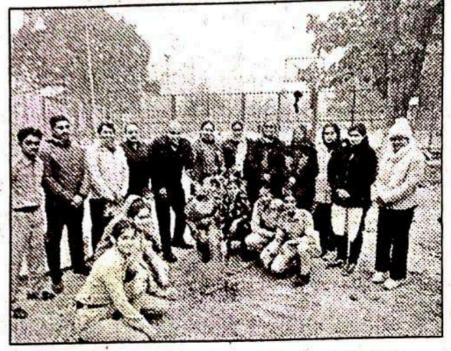

आई.जी.एन.कालेज में व्याख्यान में भाग लेते कालेज के बच्चे। (चौधरी)

कौशल प्रदान करता है जो स्कूल

जाने का अवसर खो चुके है। डा. कुशल पाल ने बताया कि

गत दिवस कालेज के विज्ञान विभाग के विद्यार्थियों की दो टीमों ने हरियाणा स्टेट काऊंसिल फॉर साईंस, इनोवेशन एंड टैक्नॉलोजी द्वारा प्रायोजित जिला स्तरीय साईंस प्रश्नोत्तरी प्रतियोगिता में भाग लिया। इस प्रतियोगिता का आयोजन आई.आई.एच.एस. कुरुक्षेत्र ने करवाया।

कालेज की एक टीम ने जोनल लेवल के लिए क्वालीफाई किया। कालेज प्राचार्य ने विजेता विद्यार्थियों का कालेज पहुंचने पर बधाई दी और कहा कि मेहनत का फल अवश्य मिलता है। इस अवसर पर कालेज का अन्य स्टाफ भी मौजूद था।