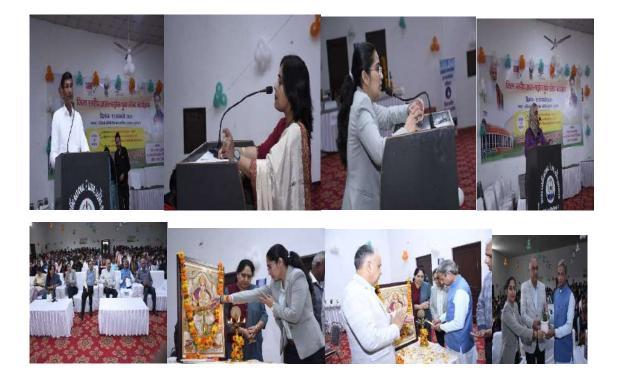

### 02-09-2023

Anti Sexual Harassment Cell & Legal Literacy Cell of the college organized the screening of the "Documentary Films on Prevention, Prohibition and Redressal of Sexual Harassment" in the Scminar Hall on Sep 2, 2023. The objective of the program was to sensitize and aware the students to face the emergent situations boldly. 50 students grabbed the opportunity and enhanced their knowledge on the subject through the video "Outraging Modesty of Women, Sexual Harassment, Voyeurism, Stalking/ Section 354 & 354 A to D IPC". They also learnt how to face courageously in the critical conditions faced by the protagonist of the motivational video "How this girl takes a stand for herself". Dr Harneet Kaur, Convener Anti Sexual Harrssment Cell introduced the students about the theme of the program before the screening of the films and resolved the queries of the students afterwards. Mrs Sunita Rani, convener Legal Literacy Cell welcomed and thanked the Principal, Staff and Students present there. The program was a huge success.

### 02-09-2023

All the students are informed that Documentary Films on Prevention, Prohibition and Redressal of Sexual Harassment will be shown by Legal Literacy Cell and Anti Sexual Harassment Cell at 12:00 noon today in the seminar hall. All the students are invited to attend the programme.