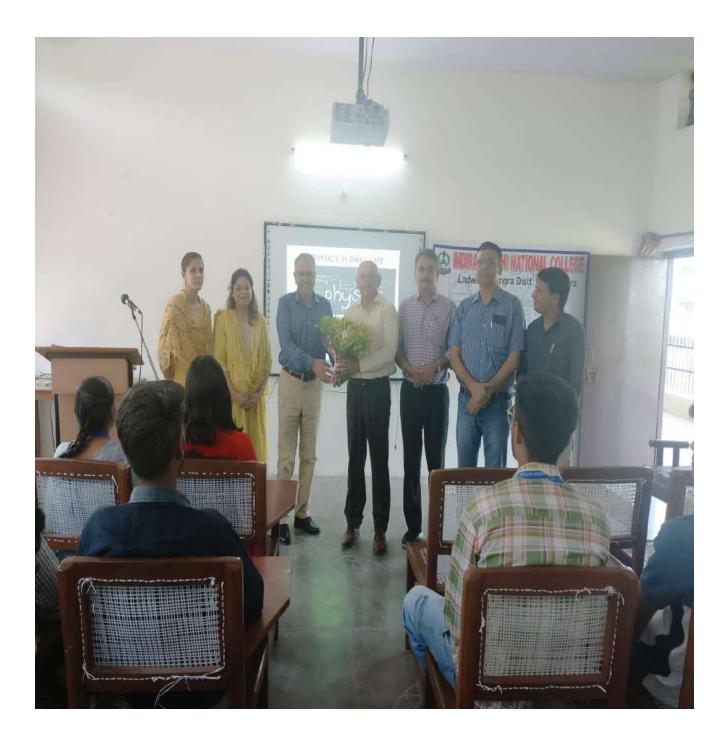

### Report

# Screening of Documentary Films

### 02-09-2023

Anti Sexual Harassment Cell & Legal Literacy Cell of the college organized the screening of the "Documentary Films on Prevention, Prohibition and Redressal of Sexual Harassment" in the Scminar Hall on Sep 2, 2023. The objective of the program was to sensitize and aware the students to face the emergent situations boldly. 50 students grabbed the opportunity and enhanced their knowledge on the subject through the video "Outraging Modesty of Women, Sexual Harassment, Voyeurism, Stalking/ Section 354 & 354 A to D IPC". They also learnt how to face courageously in the critical conditions faced by the protagonist of the motivational video "How this girl takes a stand for herself". Dr Harneet Kaur, Convener Anti Sexual Harrssment Cell introduced the students about the theme of the program before the screening of the films and resolved the queries of the students afterwards. Mrs Sunita Rani, convener Legal Literacy Cell welcomed and thanked the Principal, Staff and Students present there. The program was a huge success.