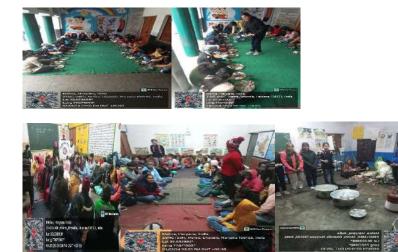

#### Dated: 31.8.2023

As per the letter no. IIHS/2215, Dated: 22.8.23, our six students (two teams) participated in District Level Science Quiz Competition at IIHS, Kurukshetra University, Kurukshetra on dated: 31.8.2023. Ms. Kirna Devi, Lecturer of Chemistry accompanied the teams.

The quiz was held in five rounds i.e. screening round, question round, activity round, visual round and rapid fire rounds. Our one team was able to qualify the screening test and move for further rounds. After clearing all the rounds this team get qualified for participation in zonal level quiz competition.

Dr. Amit Kumar, Assistant Professor and HOD Chemistry arrange a felicitation programme for these students in the office of Principal. He introduce all the students to Principal Sir and give a brief note about the performance of these students in the said quiz.

Dr. Kushal Pal, Principal of the College interacts with all participants and congratulate them. He boost the morale of those students who were not able to qualify the screening round. He showers his blessings on them and offer sweets to all the students. He advised students to participate in this type of events for the boosting of their knowledge level as well as personality.

Dr. Romesh Bhall, Dr. Vandana Gupta, Dr. Nitu, Ms. Anjali and Ms. Kirna Devi were also present in this felicitation programme.

2 Zu. Dr. Amit Kumar

Assistant Professor and HOD Chemistry

Dr. Kushal Pal

Principal Indira Gandhi National College ADWA Distt. Kururkshetra