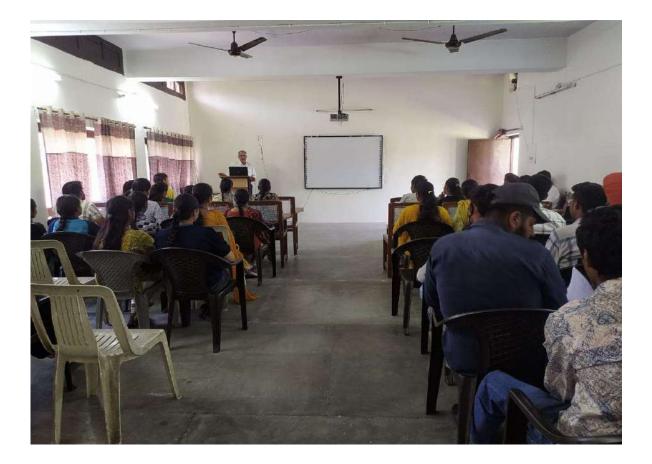

### **Report:**

The Government of India organized a Literacy Week from 1st September to 8th September 2023 to celebrate International Literacy Day and create awareness among stakeholders, beneficiaries, and citizens about the ULLAS - Nav Bharat Saaksharta Karyakram. As part of this initiative, the Economics Department of the college hosted a lecture on the "ULLAS Mobile App" for college students on 8th September 2023. Dr. Yashpal Singh delivered an insightful lecture on the features and benefits of the ULLAS Mobile App. The event was well-received, with 49 students actively participating in the session.

लाड वा, 1 सितम्बर (चौधरी): लाडवा के इंदिरा गांधी नैशनल कालेज में शुक्र वार को साक्षरता सप्ताह की शुरूआत की गई।इस अवसर पर कालेज में एक दिवसीय व्याख्यान का आयोजन भी किया गया, जिसमें

अर्थशास्त्र विभाग के प्राध्यापक डा. यशपाल सिंह मुख्य वक्ता के रूप में शामिल हुए।इस व्याख्यान से 49 विद्यार्थियों ने अपना ज्ञानवर्धन किया। कालेज के प्राचार्य डा.कुशल पाल ने विद्यार्थियों का ज्ञानवर्धन करते हुए कहा कि 'उल्लास' मोबाईल ऐप शिक्षा की शक्ति से नागरिकों को सशक्त बनाने और जन-जन साक्षर बनाने वाले प्रत्येक व्यक्ति में जिज्ञासा और सीखने की लौं प्रज्ज्वलित करने का प्रतीक है।

मुख्य वक्ता डा. यशपाल सिंह ने अपने वक्तव्य में बताया कि उल्लास 15 वर्ष और उससे अधिक आयु के उन नागरिकों को बुनियादी शिक्षा, डिजिटल और वित्तीय साक्षरता और महत्वपूर्ण जीवन