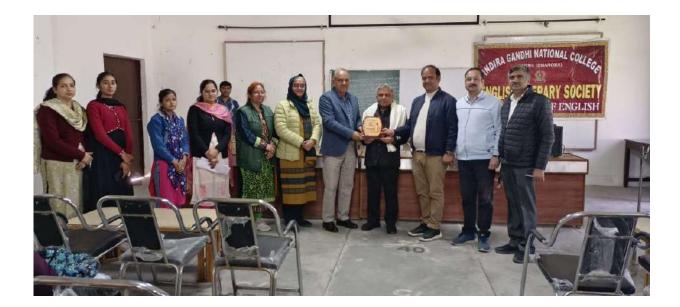

आई.जी.एन.कालेज में व्याख्यान में भाग लेते कालेज के बच्चे। (चौधरी)

कौशल प्रदान करता है जो स्कूल

जाने का अवसर खो चुके है। डा. कुशल पाल ने बताया कि

गत दिवस कालेज के विज्ञान विभाग के विद्यार्थियों की दो टीमों ने हरियाणा स्टेट काऊंसिल फॉर साईंस, इनोवेशन एंड टैक्नॉलोजी द्वारा प्रायोजित जिला स्तरीय साईंस प्रश्नोत्तरी प्रतियोगिता में भाग लिया। इस प्रतियोगिता का आयोजन आई.आई.एच.एस. कुरुक्षेत्र ने करवाया।

कालेज की एक टीम ने जोनल लेवल के लिए क्वालीफाई किया। कालेज प्राचार्य ने विजेता विद्यार्थियों का कालेज पहुंचने पर बधाई दी और कहा कि मेहनत का फल अवश्य मिलता है। इस अवसर पर कालेज का अन्य स्टाफ भी मौजूद था।