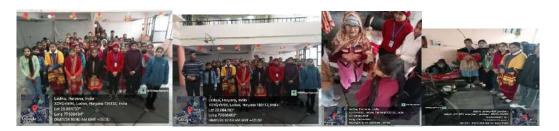

### Participation of Students in HSCSIT Sponsored District Level Science Quiz Competition Held at IIHS, Kurukshetra University, Kurukshetra

#### Dated: 31.8.2023

As per the letter no. IIHS/2215, Dated: 22.8.23, our six students (two teams) participated in District Level Science Quiz Competition at IIHS, Kurukshetra University, Kurukshetra on dated: 31.8.2023. Ms. Kirna Devi, Lecturer of Chemistry accompanied the teams.

The quiz was held in five rounds i.e. screening round, question round, activity round, visual round and rapid fire rounds. Our one team was able to qualify the screening test and move for further rounds. After clearing all the rounds this team get qualified for participation in zonal level quiz competition.

Dr. Amit Kumar, Assistant Professor and HOD Chemistry arrange a felicitation programme for these students in the office of Principal. He introduce all the students to Principal Sir and give a brief note about the performance of these students in the said quiz.

Dr. Kushal Pal, Principal of the College interacts with all participants and congratulate them. He boost the morale of those students who were not able to qualify the screening round. He showers his blessings on them and offer sweets to all the students. He advised students to participate in this type of events for the boosting of their knowledge level as well as personality.