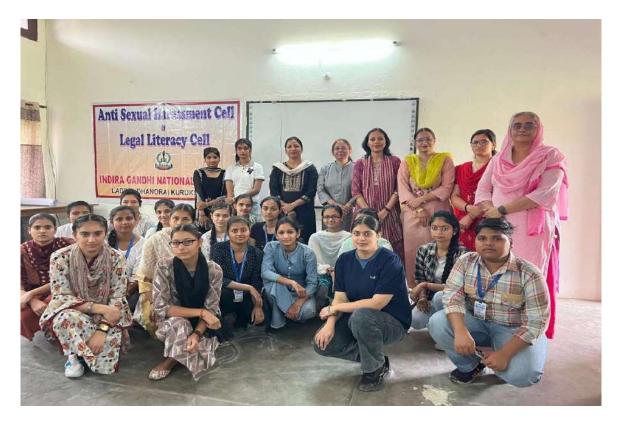

### 02-09-2023

Anti Sexual Harassment Cell & Legal Literacy Cell of the college organized the screening of the "Documentary Films on Prevention, Prohibition and Redressal of Sexual Harassment" in the Scminar Hall on Sep 2, 2023. The objective of the program was to sensitize and aware the students to face the emergent situations boldly. 50 students grabbed the opportunity and enhanced their knowledge on the subject through the video "Outraging Modesty of Women, Sexual Harassment, Voyeurism, Stalking/ Section 354 & 354 A to D IPC". They also learnt how to face courageously in the critical conditions faced by the protagonist of the motivational video "How this girl takes a stand for herself". Dr Harneet Kaur, Convener Anti Sexual Harrssment Cell introduced the students about the theme of the program before the screening of the films and resolved the queries of the students afterwards. Mrs Sunita Rani, convener Legal Literacy Cell welcomed and thanked the Principal, Staff and Students present there. The program was a huge success.

Convener

J

Legal Literacy Cell

Principal

Anti Sexual Harassment Cell