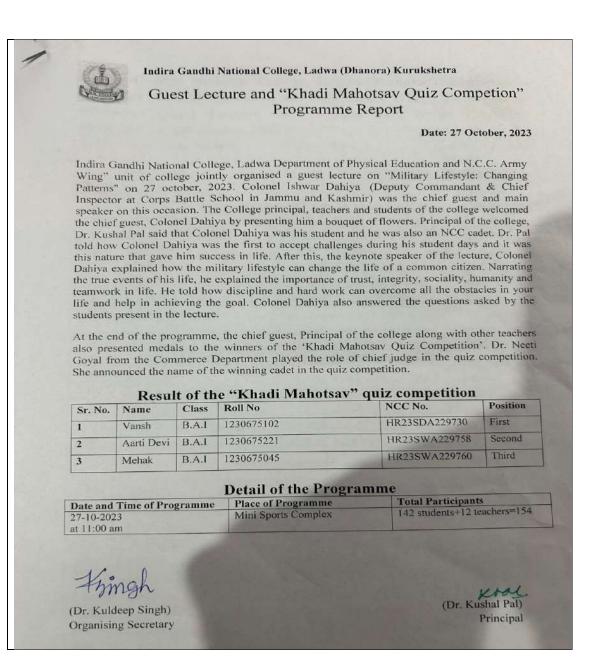

#### Dated: 31.8.2023

As per the letter no. IIHS/2215, Dated: 22.8.23, our six students (two teams) participated in District Level Science Quiz Competition at IIHS, Kurukshetra University, Kurukshetra on dated: 31.8.2023. Ms. Kirna Devi, Lecturer of Chemistry accompanied the teams.

The quiz was held in five rounds i.e. screening round, question round, activity round, visual round and rapid fire rounds. Our one team was able to qualify the screening test and move for further rounds. After clearing all the rounds this team get qualified for participation in zonal level quiz competition.

Dr. Amit Kumar, Assistant Professor and HOD Chemistry arrange a felicitation programme for these students in the office of Principal. He introduce all the students to Principal Sir and give a brief note about the performance of these students in the said quiz.

Dr. Kushal Pal, Principal of the College interacts with all participants and congratulate them. He boost the morale of those students who were not able to qualify the screening round. He showers his blessings on them and offer sweets to all the students. He advised students to participate in this type of events for the boosting of their knowledge level as well as personality.

Dr. Romesh Bhall, Dr. Vandana Gupta, Dr. Nitu, Ms. Anjali and Ms. Kirna Devi were also present in this felicitation programme.

2 Zu. Dr. Amit Kumar

Assistant Professor and HOD Chemistry

Dr. Kushal Pal

Principal Indira Gandhi National College ADWA Distt. Kururkshetra