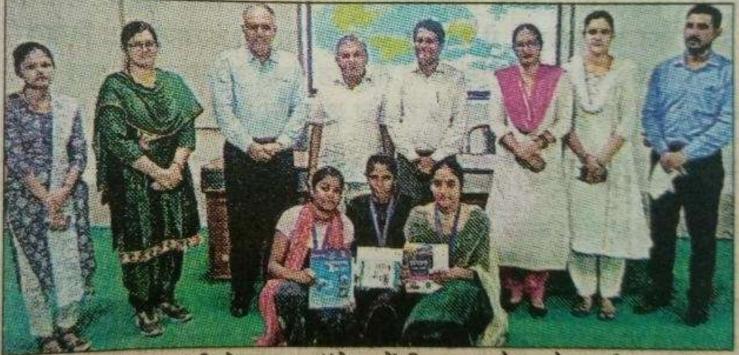

आई.जी.एन.कालेज में व्याख्यान में भाग लेते कालेज के बच्चे। (चौधरी)

कौशल प्रदान करता है जो स्कूल

जाने का अवसर खो चुके है। डा. कुशल पाल ने बताया कि

गत दिवस कालेज के विज्ञान विभाग के विद्यार्थियों की दो टीमों ने हरियाणा स्टेट काऊंसिल फॉर साईंस, इनोवेशन एंड टैक्नॉलोजी द्वारा प्रायोजित जिला स्तरीय साईंस प्रश्नोत्तरी प्रतियोगिता में भाग लिया। इस प्रतियोगिता का आयोजन आई.आई.एच.एस. कुरुक्षेत्र ने करवाया।

कालेज की एक टीम ने जोनल लेवल के लिए क्वालीफाई किया। कालेज प्राचार्य ने विजेता विद्यार्थियों का कालेज पहुंचने पर बधाई दी और कहा कि मेहनत का फल अवश्य मिलता है। इस अवसर पर कालेज का अन्य स्टाफ भी मौजूद था।