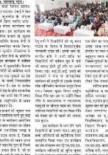

लाड वा, 1 सितम्बर (चौधरी): लाडवा के इंदिरा गांधी नैशनल कालेज में शुक्र वार को साक्षरता सप्ताह की शुरूआत की गई।इस अवसर पर कालेज में एक दिवसीय व्याख्यान का आयोजन भी किया गया, जिसमें

अर्थशास्त्र विभाग के प्राध्यापक डा. यशपाल सिंह मुख्य वक्ता के रूप में शामिल हुए।इस व्याख्यान से 49 विद्यार्थियों ने अपना ज्ञानवर्धन किया। कालेज के प्राचार्य डा.कुशल पाल ने विद्यार्थियों का ज्ञानवर्धन करते हुए कहा कि 'उल्लास' मोबाईल ऐप शिक्षा की शक्ति से नागरिकों को सशक्त बनाने और जन-जन साक्षर बनाने वाले प्रत्येक व्यक्ति में जिज्ञासा और सीखने की लौं प्रज्ज्वलित करने का प्रतीक है।

मुख्य वक्ता डा. यशपाल सिंह ने अपने वक्तव्य में बताया कि उल्लास 15 वर्ष और उससे अधिक आयु के उन नागरिकों को बुनियादी शिक्षा, डिजिटल और वित्तीय साक्षरता और महत्वपूर्ण जीवन