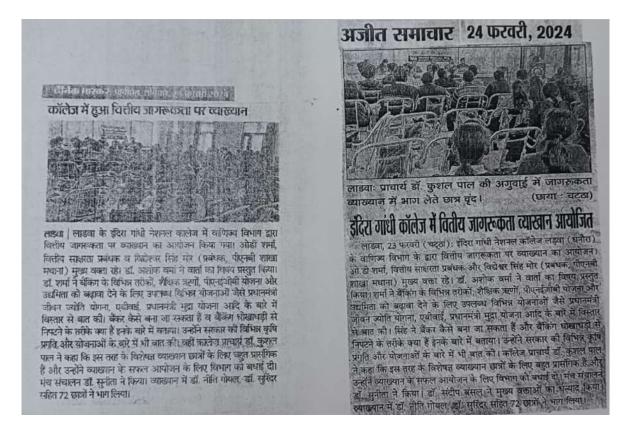

आई.जी.एन.कालेज में व्याख्यान में भाग लेते कालेज के बच्चे। (चौधरी)

कौशल प्रदान करता है जो स्कूल

जाने का अवसर खो चुके है। डा. कुशल पाल ने बताया कि

गत दिवस कालेज के विज्ञान विभाग के विद्यार्थियों की दो टीमों ने हरियाणा स्टेट काऊंसिल फॉर साईंस, इनोवेशन एंड टैक्नॉलोजी द्वारा प्रायोजित जिला स्तरीय साईंस प्रश्नोत्तरी प्रतियोगिता में भाग लिया। इस प्रतियोगिता का आयोजन आई.आई.एच.एस. कुरुक्षेत्र ने करवाया।

कालेज की एक टीम ने जोनल लेवल के लिए क्वालीफाई किया। कालेज प्राचार्य ने विजेता विद्यार्थियों का कालेज पहुंचने पर बधाई दी और कहा कि मेहनत का फल अवश्य मिलता है। इस अवसर पर कालेज का अन्य स्टाफ भी मौजूद था।