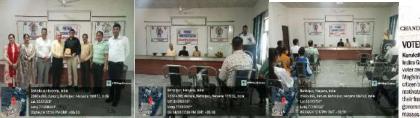

### Participation of Students in HSCSIT Sponsored District Level Science Quiz Competition Held at IIHS, Kurukshetra University, Kurukshetra

#### Dated: 31.8.2023

As per the letter no. IIHS/2215, Dated: 22.8.23, our six students (two teams) participated in District Level Science Quiz Competition at IIHS, Kurukshetra University, Kurukshetra on dated: 31.8.2023. Ms. Kirna Devi, Lecturer of Chemistry accompanied the teams.

The quiz was held in five rounds i.e. screening round, question round, activity round, visual round and rapid fire rounds. Our one team was able to qualify the screening test and move for further rounds. After clearing all the rounds this team get qualified for participation in zonal level quiz competition.