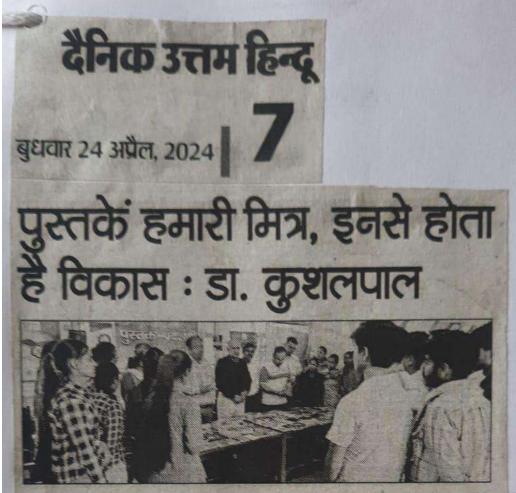

all a         |                |
| 92                                                                                                                                                                                                                                                                                                                                                                                                                                                                                                                                                                                                                                                                                                  |                            |              | and the second second |                |



लाडवा/शिव लाल चालिया : इन्दिरा गांधी नैशनल कालेज द्वारा विश्व पुस्तक और कॉपीराइट दिवस के अवसर पर पुस्तकालय और अंग्रेजी विभाग के संयुक्त तत्वावधान में एक पुस्तक प्रदर्शनी का आयोजन करवाया गया। कालेज प्राचार्य डा. कुशलपाल ने पुस्तक प्रदर्शनी कार्यक्रम का औपचारिक उद्घाटन किया। पुस्तकालयाध्यक्ष डा. रूपेश गौड़ की देखरेख में सारा कार्यक्रम सम्पन्न हुआ। प्रदर्शनी कार्यक्रम में शिक्षक एवं गैर-शिक्षक वर्ग के साथ 100 विद्यार्थियों न भी हिस्सा लिया और ज्ञानवर्धन किया। प्राचार्य डा. कुशल पाल ने पुस्तकों को व्यक्ति का सबसे घनिष्ठ मित्र बताते हुए कहा कि प्रत्येक व्यक्ति को कोई न कोई ज्ञानवर्धन करने वाली पुस्तक अवश्य पढ़नी चाहिए। पुस्तकों से हमारा मानसिक एवं व्यक्तित्व का विकास होता है। प्राचार्य ने विद्यार्थियों को प्रोत्साहित करते हुए कहा कि उन्हें एक लेख अवश्य लिखना चाहिए, जिससे आपके व्यक्तित्व का चह