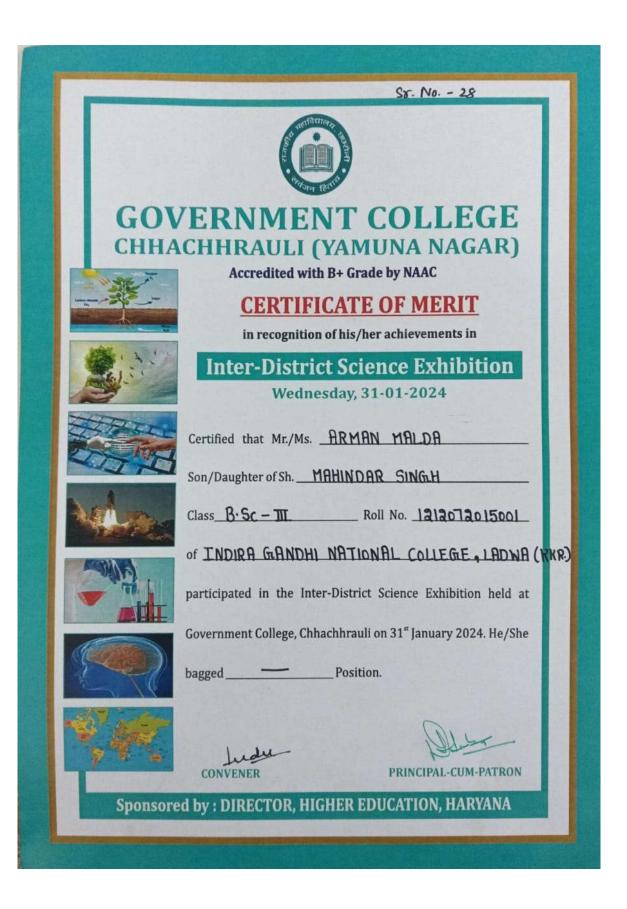

|



#### Report Health check up camp 19.02.2024

#### Indira Gandhi National College, Ladwa- Dhanora Notice 08.02.2024

A free Medical Health Check up camp is being organised at 10.30 am on 19th of February,2024 in mini hall of the college under the auspices of Women Development cell and Department of Physical education of our college in collaboration with Bharat Group of Institutions. All students are advised to get themselves registered for the same as soon as possible. To register click on the link below or scan the QR code.

Link: https://docs.google.com/forms/d/1-4ECiJCU/06A\_XaDARNJS40r0s9nWWRJfpnq\_ZhWY4b8/viewform

ش Outber Note: Those who registered themselves earlier need to register again.



(Dr Kushal Pal) Principal



(Dr Niti Goyal) Organising secretary



| No.Name          |