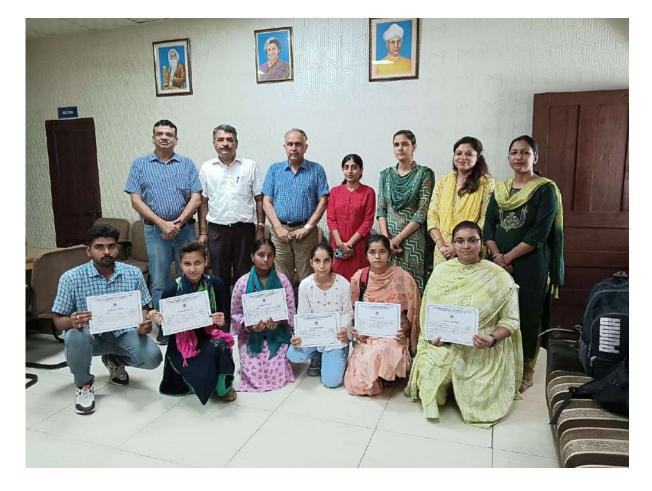

Dr. Amit Kumar, Assistant Professor and HOD Chemistry arrange a felicitation programme for these students in the office of Principal. He introduce all the students to Principal Sir and give a brief note about the performance of these students in the said quiz.

Dr. Kushal Pal, Principal of the College interacts with all participants and congratulate them. He boost the morale of those students who were not able to qualify the screening round. He showers his blessings on them and offer sweets to all the students. He advised students to participate in this type of events for the boosting of their knowledge level as well as personality.

Dr. Romesh Bhall, Dr. Vandana Gupta, Dr. Nitu, Ms. Anjali and Ms. Kirna Devi were also present in this felicitation programme.

2 Zu. Dr. Amit Kumar

Assistant Professor and HOD Chemistry

Dr. Kushal Pal

Principal Indira Gandhi National College ADWA Distt. Kururkshetra