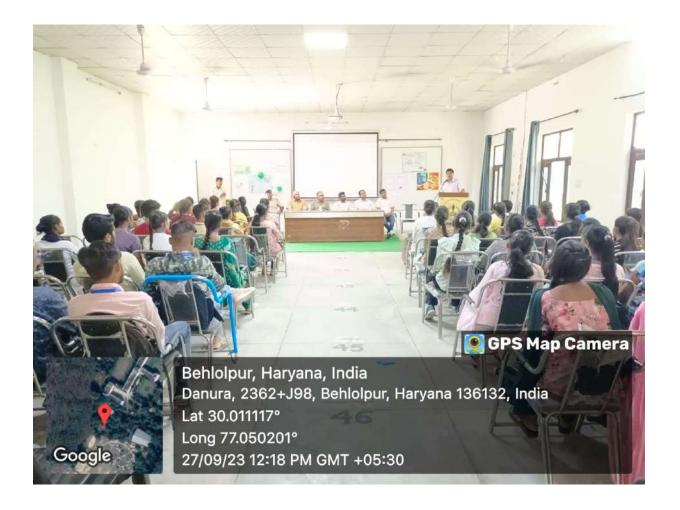

आई.जी.एन.कालेज में व्याख्यान में भाग लेते कालेज के बच्चे। (चौधरी)

कौशल प्रदान करता है जो स्कूल

जाने का अवसर खो चुके है। डा. कुशल पाल ने बताया कि

गत दिवस कालेज के विज्ञान विभाग के विद्यार्थियों की दो टीमों ने हरियाणा स्टेट काऊंसिल फॉर साईंस, इनोवेशन एंड टैक्नॉलोजी द्वारा प्रायोजित जिला स्तरीय साईंस प्रश्नोत्तरी प्रतियोगिता में भाग लिया। इस प्रतियोगिता का आयोजन आई.आई.एच.एस. कुरुक्षेत्र ने करवाया।

कालेज की एक टीम ने जोनल लेवल के लिए क्वालीफाई किया। कालेज प्राचार्य ने विजेता विद्यार्थियों का कालेज पहुंचने पर बधाई दी और कहा कि मेहनत का फल अवश्य मिलता है। इस अवसर पर कालेज का अन्य स्टाफ भी मौजूद था।