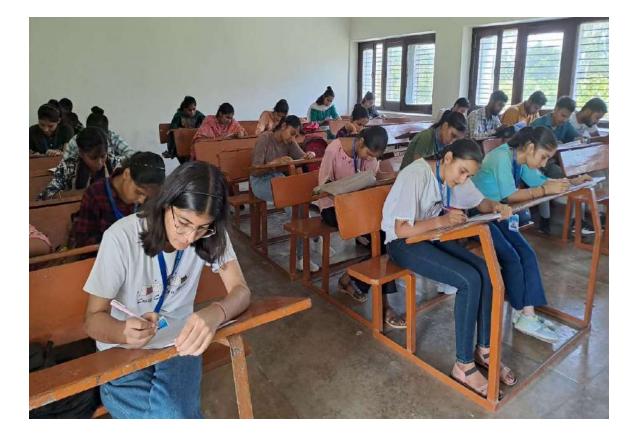

### Participation of Students in HSCSIT Sponsored District Level Science Quiz Competition Held at IIHS, Kurukshetra University, Kurukshetra

#### Dated: 31.8.2023

As per the letter no. IIHS/2215, Dated: 22.8.23, our six students (two teams) participated in District Level Science Quiz Competition at IIHS, Kurukshetra University, Kurukshetra on dated: 31.8.2023. Ms. Kirna Devi, Lecturer of Chemistry accompanied the teams.

The quiz was held in five rounds i.e. screening round, question round, activity round, visual round and rapid fire rounds. Our one team was able to qualify the screening test and move for further rounds. After clearing all the rounds this team get qualified for participation in zonal level quiz competition.