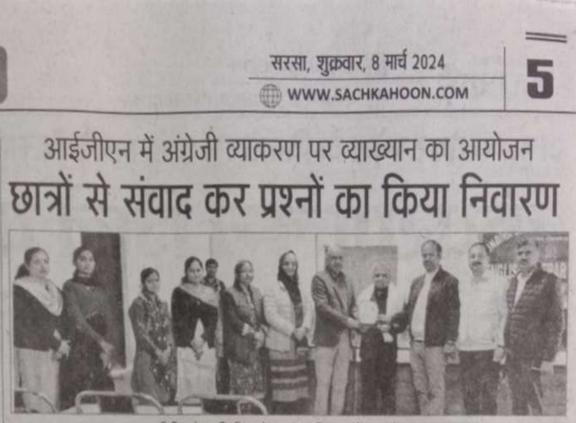

आई.जी.एन.कालेज में व्याख्यान में भाग लेते कालेज के बच्चे। (चौधरी)

कौशल प्रदान करता है जो स्कूल

जाने का अवसर खो चुके है। डा. कुशल पाल ने बताया कि

गत दिवस कालेज के विज्ञान विभाग के विद्यार्थियों की दो टीमों ने हरियाणा स्टेट काऊंसिल फॉर साईंस, इनोवेशन एंड टैक्नॉलोजी द्वारा प्रायोजित जिला स्तरीय साईंस प्रश्नोत्तरी प्रतियोगिता में भाग लिया। इस प्रतियोगिता का आयोजन आई.आई.एच.एस. कुरुक्षेत्र ने करवाया।

कालेज की एक टीम ने जोनल लेवल के लिए क्वालीफाई किया। कालेज प्राचार्य ने विजेता विद्यार्थियों का कालेज पहुंचने पर बधाई दी और कहा कि मेहनत का फल अवश्य मिलता है। इस अवसर पर कालेज का अन्य स्टाफ भी मौजूद था।