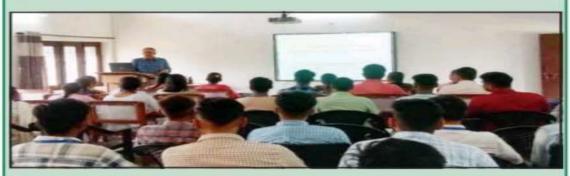

### **Report:**

The Government of India organized a Literacy Week from 1st September to 8th September 2023 to celebrate International Literacy Day and create awareness among stakeholders, beneficiaries, and citizens about the ULLAS - Nav Bharat Saaksharta Karyakram. As part of this initiative, the Economics Department of the college hosted a lecture on the "ULLAS Mobile App" for college students on 8th September 2023. Dr. Yashpal Singh delivered an insightful lecture on the features and benefits of the ULLAS Mobile App. The event was well-received, with 49 students actively participating in the session.

### **Objectives:**

- 1. To inculcate a sense of Kartavyabodh and Janbhagidari in each and every citizen of the nation. This vision would popularise the scheme and help us attain the goal of making India fully literate.
- 2. To increase the number of registrations for learners and volunteers on the ULLAS mobile app.