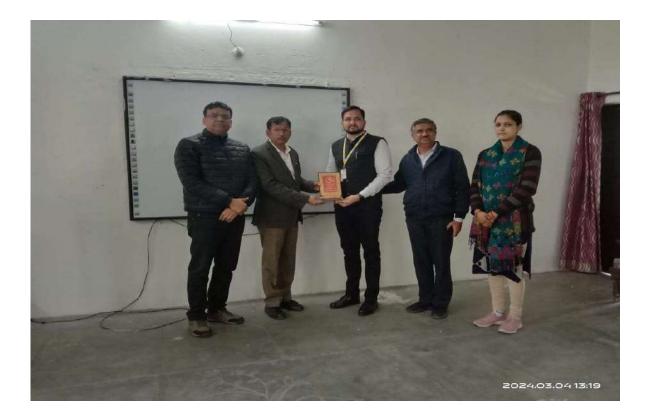

Dr. Amit Kumar, Assistant Professor and HOD Chemistry arrange a felicitation programme for these students in the office of Principal. He introduce all the students to Principal Sir and give a brief note about the performance of these students in the said quiz.

Dr. Kushal Pal, Principal of the College interacts with all participants and congratulate them. He boost the morale of those students who were not able to qualify the screening round. He showers his blessings on them and offer sweets to all the students. He advised students to participate in this type of events for the boosting of their knowledge level as well as personality.

Dr. Romesh Bhall, Dr. Vandana Gupta, Dr. Nitu, Ms. Anjali and Ms. Kirna Devi were also present in this felicitation programme.

2 Zu. Dr. Amit Kumar

Assistant Professor and HOD Chemistry

Dr. Kushal Pal

Principal Indira Gandhi National College ADWA Distt. Kururkshetra