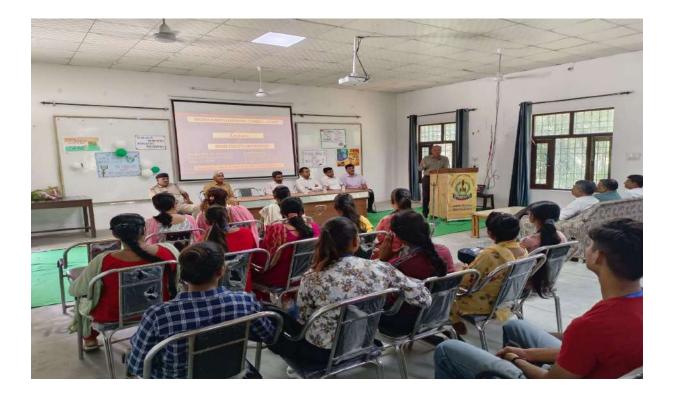

आई.जी.एन.कालेज में व्याख्यान में भाग लेते कालेज के बच्चे। (चौधरी)

कौशल प्रदान करता है जो स्कूल

जाने का अवसर खो चुके है। डा. कुशल पाल ने बताया कि

गत दिवस कालेज के विज्ञान विभाग के विद्यार्थियों की दो टीमों ने हरियाणा स्टेट काऊंसिल फॉर साईंस, इनोवेशन एंड टैक्नॉलोजी द्वारा प्रायोजित जिला स्तरीय साईंस प्रश्नोत्तरी प्रतियोगिता में भाग लिया। इस प्रतियोगिता का आयोजन आई.आई.एच.एस. कुरुक्षेत्र ने करवाया।

कालेज की एक टीम ने जोनल लेवल के लिए क्वालीफाई किया। कालेज प्राचार्य ने विजेता विद्यार्थियों का कालेज पहुंचने पर बधाई दी और कहा कि मेहनत का फल अवश्य मिलता है। इस अवसर पर कालेज का अन्य स्टाफ भी मौजूद था।