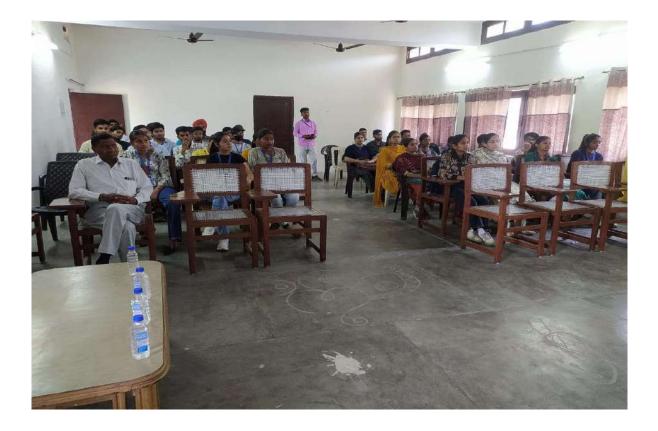

#### Dated: 31.8.2023

As per the letter no. IIHS/2215, Dated: 22.8.23, our six students (two teams) participated in District Level Science Quiz Competition at IIHS, Kurukshetra University, Kurukshetra on dated: 31.8.2023. Ms. Kirna Devi, Lecturer of Chemistry accompanied the teams.

The quiz was held in five rounds i.e. screening round, question round, activity round, visual round and rapid fire rounds. Our one team was able to qualify the screening test and move for further rounds. After clearing all the rounds this team get qualified for participation in zonal level quiz competition.

Dr. Amit Kumar, Assistant Professor and HOD Chemistry arrange a felicitation programme for these students in the office of Principal. He introduce all the students to Principal Sir and give a brief note about the performance of these students in the said quiz.

Dr. Kushal Pal, Principal of the College interacts with all participants and congratulate them. He boost the morale of those students who were not able to qualify the screening round. He showers his blessings on them and offer sweets to all the students. He advised students to participate in this type of events for the boosting of their knowledge level as well as personality.