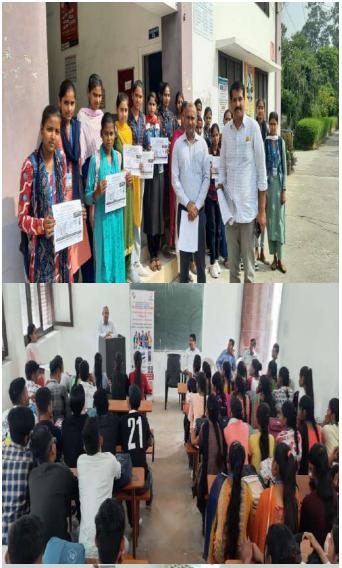

आई.जी.एन.कालेज में व्याख्यान में भाग लेते कालेज के बच्चे। (चौधरी)

कौशल प्रदान करता है जो स्कूल

जाने का अवसर खो चुके है। डा. कुशल पाल ने बताया कि

गत दिवस कालेज के विज्ञान विभाग के विद्यार्थियों की दो टीमों ने हरियाणा स्टेट काऊंसिल फॉर साईंस, इनोवेशन एंड टैक्नॉलोजी द्वारा प्रायोजित जिला स्तरीय साईंस प्रश्नोत्तरी प्रतियोगिता में भाग लिया। इस प्रतियोगिता का आयोजन आई.आई.एच.एस. कुरुक्षेत्र ने करवाया।

कालेज की एक टीम ने जोनल लेवल के लिए क्वालीफाई किया। कालेज प्राचार्य ने विजेता विद्यार्थियों का कालेज पहुंचने पर बधाई दी और कहा कि मेहनत का फल अवश्य मिलता है। इस अवसर पर कालेज का अन्य स्टाफ भी मौजूद था।

लाड वा, 1 सितम्बर (चौधरी): लाडवा के इंदिरा गांधी नैशनल कालेज में शुक्र वार को साक्षरता सप्ताह की शुरूआत की गई।इस अवसर पर कालेज में एक दिवसीय व्याख्यान का आयोजन भी किया गया, जिसमें

अर्थशास्त्र विभाग के प्राध्यापक डा. यशपाल सिंह मुख्य वक्ता के रूप में शामिल हुए।इस व्याख्यान से 49 विद्यार्थियों ने अपना ज्ञानवर्धन किया। कालेज के प्राचार्य डा.कुशल पाल ने विद्यार्थियों का ज्ञानवर्धन करते हुए कहा कि 'उल्लास' मोबाईल ऐप शिक्षा की शक्ति से नागरिकों को सशक्त बनाने और जन-जन साक्षर बनाने वाले प्रत्येक व्यक्ति में जिज्ञासा और सीखने की लौं प्रज्ज्वलित करने का प्रतीक है।

मुख्य वक्ता डा. यशपाल सिंह ने अपने वक्तव्य में बताया कि उल्लास 15 वर्ष और उससे अधिक आयु के उन नागरिकों को बुनियादी शिक्षा, डिजिटल और वित्तीय साक्षरता और महत्वपूर्ण जीवन