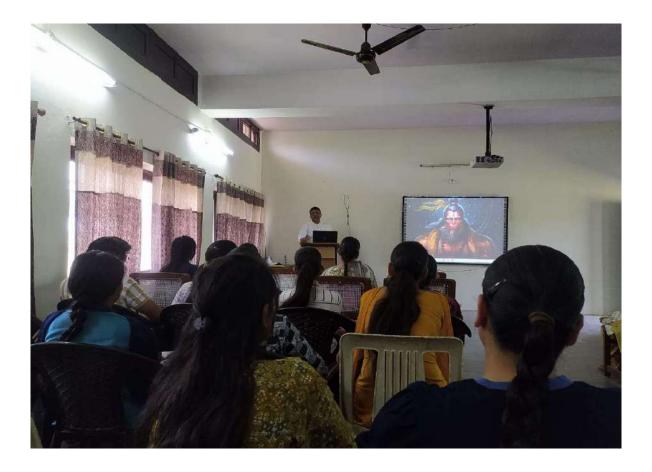

# Screening of Documentary Films

### 02-09-2023

Anti Sexual Harassment Cell & Legal Literacy Cell of the college organized the screening of the "Documentary Films on Prevention, Prohibition and Redressal of Sexual Harassment" in the Scminar Hall on Sep 2, 2023. The objective of the program was to sensitize and aware the students to face the emergent situations boldly. 50 students grabbed the opportunity and enhanced their knowledge on the subject through the video "Outraging Modesty of Women, Sexual Harassment, Voyeurism, Stalking/ Section 354 & 354 A to D IPC". They also learnt how to face courageously in the critical conditions faced by the protagonist of the motivational video "How this girl takes a stand for herself". Dr Harneet Kaur, Convener Anti Sexual Harrssment Cell introduced the students about the theme of the program before the screening of the films and resolved the queries of the students afterwards. Mrs Sunita Rani, convener Legal Literacy Cell welcomed and thanked the Principal, Staff and Students present there. The program was a huge success.