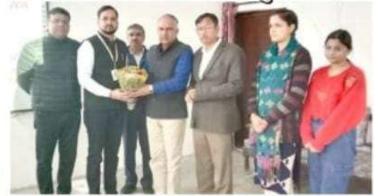

#### Dated: 31.8.2023

As per the letter no. IIHS/2215, Dated: 22.8.23, our six students (two teams) participated in District Level Science Quiz Competition at IIHS, Kurukshetra University, Kurukshetra on dated: 31.8.2023. Ms. Kirna Devi, Lecturer of Chemistry accompanied the teams.

The quiz was held in five rounds i.e. screening round, question round, activity round, visual round and rapid fire rounds. Our one team was able to qualify the screening test and move for further rounds. After clearing all the rounds this team get qualified for participation in zonal level quiz competition.

Dr. Amit Kumar, Assistant Professor and HOD Chemistry arrange a felicitation programme for these students in the office of Principal. He introduce all the students to Principal Sir and give a brief note about the performance of these students in the said quiz.

Dr. Kushal Pal, Principal of the College interacts with all participants and congratulate them. He boost the morale of those students who were not able to qualify the screening round. He showers his blessings on them and offer sweets to all the students. He advised students to participate in this type of events for the boosting of their knowledge level as well as personality.