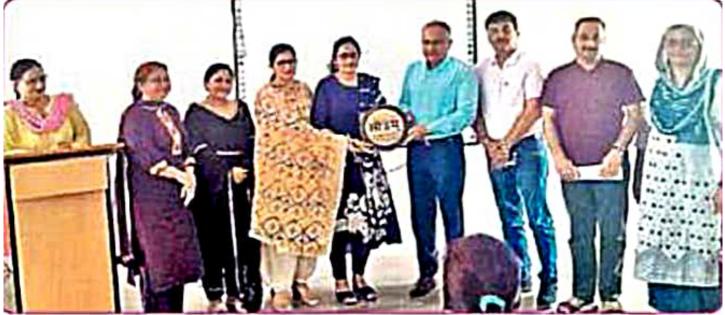

आई.जी.एन.कालेज में व्याख्यान में भाग लेते कालेज के बच्चे। (चौधरी)

कौशल प्रदान करता है जो स्कूल

जाने का अवसर खो चुके है। डा. कुशल पाल ने बताया कि

गत दिवस कालेज के विज्ञान विभाग के विद्यार्थियों की दो टीमों ने हरियाणा स्टेट काऊंसिल फॉर साईंस, इनोवेशन एंड टैक्नॉलोजी द्वारा प्रायोजित जिला स्तरीय साईंस प्रश्नोत्तरी प्रतियोगिता में भाग लिया। इस प्रतियोगिता का आयोजन आई.आई.एच.एस. कुरुक्षेत्र ने करवाया।

कालेज की एक टीम ने जोनल लेवल के लिए क्वालीफाई किया। कालेज प्राचार्य ने विजेता विद्यार्थियों का कालेज पहुंचने पर बधाई दी और कहा कि मेहनत का फल अवश्य मिलता है। इस अवसर पर कालेज का अन्य स्टाफ भी मौजूद था।