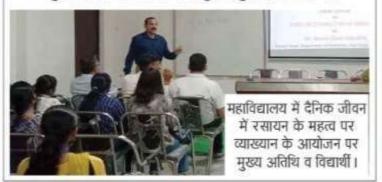

लाड वा, 1 सितम्बर (चौधरी): लाडवा के इंदिरा गांधी नैशनल कालेज में शुक्र वार को साक्षरता सप्ताह की शुरूआत की गई।इस अवसर पर कालेज में एक दिवसीय व्याख्यान का आयोजन भी किया गया, जिसमें

अर्थशास्त्र विभाग के प्राध्यापक डा. यशपाल सिंह मुख्य वक्ता के रूप में शामिल हुए।इस व्याख्यान से 49 विद्यार्थियों ने अपना ज्ञानवर्धन किया। कालेज के प्राचार्य डा.कुशल पाल ने विद्यार्थियों का ज्ञानवर्धन करते हुए कहा कि 'उल्लास' मोबाईल ऐप शिक्षा की शक्ति से नागरिकों को सशक्त बनाने और जन-जन साक्षर बनाने वाले प्रत्येक व्यक्ति में जिज्ञासा और सीखने की लौं प्रज्ज्वलित करने का प्रतीक है।

मुख्य वक्ता डा. यशपाल सिंह ने अपने वक्तव्य में बताया कि उल्लास 15 वर्ष और उससे अधिक आयु के उन नागरिकों को बुनियादी शिक्षा, डिजिटल और वित्तीय साक्षरता और महत्वपूर्ण जीवन