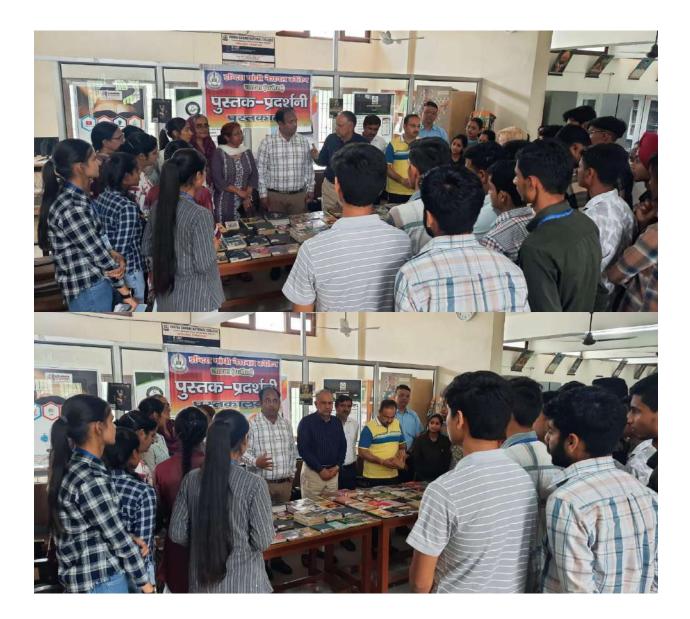

glish Department, highlighted the significance of the day by commemorating the death anniversary of the renowned English writer, novelist, and poet, **William Shakespeare**. He elaborated on Shakespeare's works, which illuminate various aspects of life, making them timeless and profound.

In his concluding remarks, **Dr. Rupesh Gaur**, the Librarian, expressed heartfelt gratitude to the principal, teaching staff, and non-teaching staff for their support and participation in the exhibition. He emphasized the pivotal role of books in life and the increasing importance of copyright awareness in today's digital age.

The event was a resounding success, fostering a deeper appreciation for books and literature among the attendees while highlighting the relevance of copyright in the modern era.



# Indira Gandhi National College

Notice

Book Exhibition on World Book and Copyright Day

Date: 23th April 2024

## Time: 12:00 Noon

This is to inform the faculty members and the students that the College Library in collaboration with the Department of English is organizing a Book Exhibition to commemorate World Book and Copyright Day. The aim of this event is to promote and cultivate an interest in reading among the staff students.

The exhibition will showcase the works of renowned writers' such as William Shakespeare in remembrance of their respective death anniversaries. We invite all students and faculty members to attend this exhibition.

Your presence will greatly contribute to the success of this event. We look forward to seeing you there.

kros Dr. Kushal Pal

Principal

Junos