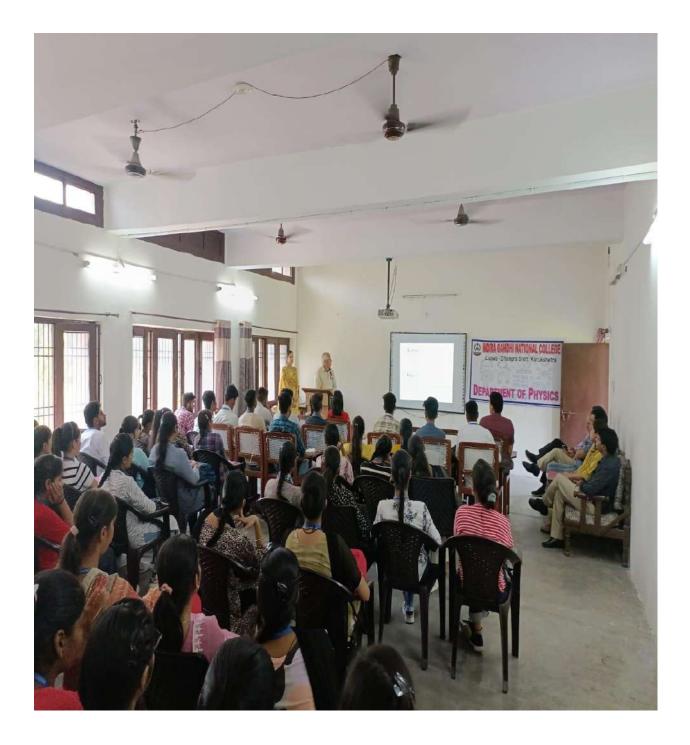

### Report

# Screening of Documentary Films

### 02-09-2023

Anti Sexual Harassment Cell & Legal Literacy Cell of the college organized the screening of the "Documentary Films on Prevention, Prohibition and Redressal of Sexual Harassment" in the Scminar Hall on Sep 2, 2023. The objective of the program was to sensitize and aware the students to face the emergent situations boldly. 50 students grabbed the opportunity and enhanced their knowledge on the subject through the video "Outraging Modesty of Women, Sexual Harassment, Voyeurism, Stalking/ Section 354 & 354 A to D IPC". They also learnt how to face courageously in the critical conditions faced by the protagonist of the motivational video "How this girl takes a stand for herself". Dr Harneet Kaur, Convener Anti Sexual Harrssment Cell introduced the students about the theme of the program before the screening of the films and resolved the queries of the students afterwards. Mrs Sunita Rani, convener Legal Literacy Cell welcomed and thanked the Principal, Staff and Students present there. The program was a huge success.