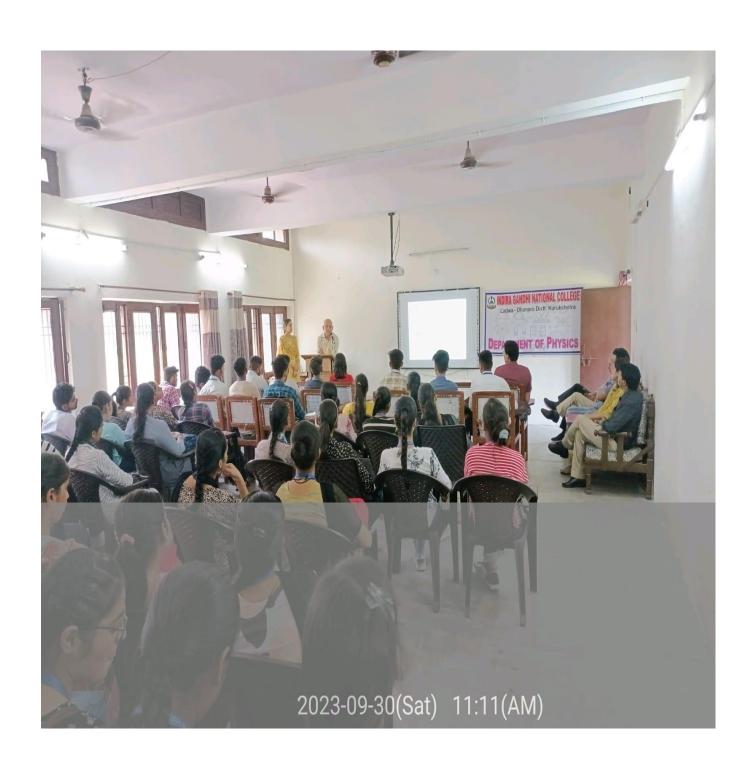

#### **HELD ON 30 SEPTEMBER, 2023**

A College level Extension Lecture on Physics in Daily Life was organized by the department of Physics. The information of the lecture was circulated among students. The extension lecture was conducted on 30<sup>th</sup> September, 2023 at 11.00 AM onward. Retired Principal, Dr. Rajpal Singh from G.M.N Ambala Cantt was invited as guest and speaker of this lecture. Respected Principal Dr. Kushalpal welcomed the chief guest. They told that Dr. Rajpal Singh is a famous scholar of Physics. He has done very commendable work in the field of physics. Their Students and researchers benefit greatly from many useful research papers. Regarding physics, Dr. Rajpal Singh told that what is science and what is its importance in our lives. They describing about the subject of Physics, he said that we have to understand our surroundings. Trying to understand the passing tasks by linking them to physics. Apart from this, vectors, circular motion, inertia, impulse, Rotational Motion, Viscosity, Electromagnetic Wave, Optics and by connecting complex topics like radioisotopes with daily life. Explained it to the students very simply. Total 68 students from all the three classes were present in this lecture. Dr. Romesh Bhaal, Dr. Yashpal, Dr. Mohan Lal, Dr. Vandana Gupta, Dr. Neeru, Dr. Amit Kumar, Dr. Naveen Kumari, Ms. Mandeep Kaur, Ms. Kirna, Mr. Rajpal, Mr. Roop were also present.