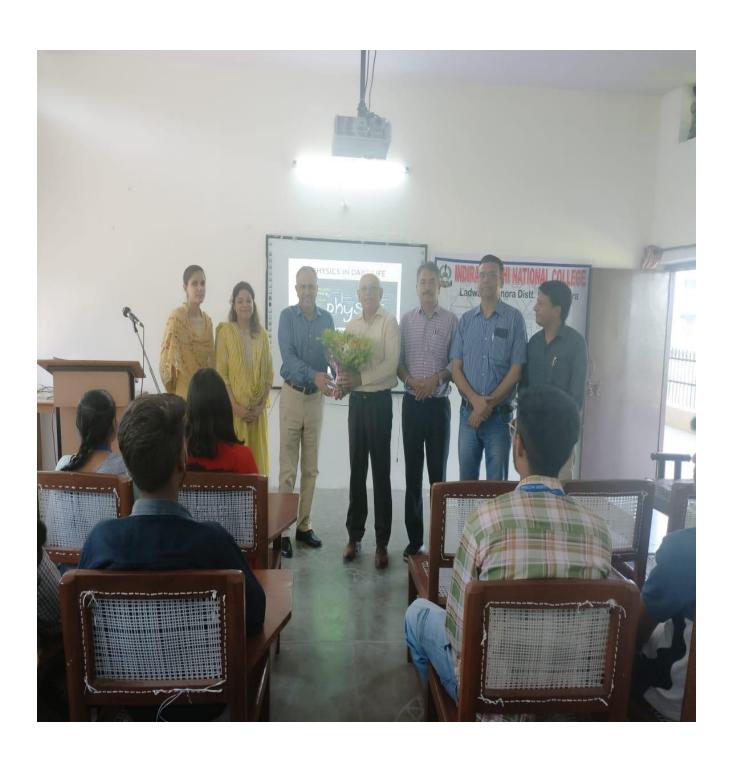

#### **HELD ON 30 SEPTEMBER, 2023**

A College level Extension Lecture on Physics in Daily Life was organized by the department of Physics. The information of the lecture was circulated among students. The extension lecture was conducted on 30<sup>th</sup> September, 2023 at 11.00 AM onward. Retired Principal, Dr. Rajpal Singh from G.M.N Ambala Cantt was invited as guest and speaker of this lecture. Respected Principal Dr. Kushalpal welcomed the chief guest. They told that Dr. Rajpal Singh is a famous scholar of Physics. He has done very commendable work in the field of physics. Their Students and researchers benefit greatly from many useful research papers. Regarding physics, Dr. Rajpal Singh told that what is science and what is its importance in our lives. They describing about the subject of Physics, he said that we have to understand our surroundings. Trying to understand the passing tasks by linking them to physics. Apart from this, vectors, circular motion, inertia, impulse, Rotational Motion, Viscosity, Electromagnetic Wave, Optics and by connecting complex topics like radioisotopes with daily life. Explained it to the students very simply. Total 68 students from all the three classes were present in this lecture. Dr. Romesh Bhaal, Dr. Yashpal, Dr. Mohan Lal, Dr. Vandana Gupta, Dr. Neeru, Dr. Amit Kumar, Dr. Naveen Kumari, Ms. Mandeep Kaur, Ms. Kirna, Mr. Rajpal, Mr. Roop were also present.