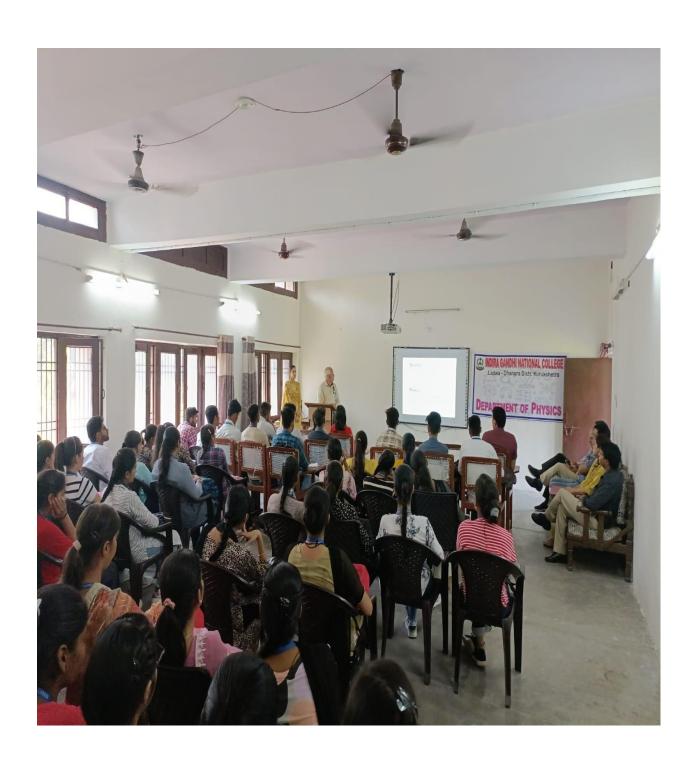

#### **HELD ON 30 SEPTEMBER, 2023**

A College level Extension Lecture on Physics in Daily Life was organized by the department of Physics. The information of the lecture was circulated among students. The extension lecture was conducted on 30<sup>th</sup> September, 2023 at 11.00 AM onward. Retired Principal, Dr. Rajpal Singh from G.M.N Ambala Cantt was invited as guest and speaker of this lecture. Respected Principal Dr. Kushalpal welcomed the chief guest. They told that Dr. Rajpal Singh is a famous scholar of Physics. He has done very commendable work in the field of physics. Their Students and researchers benefit greatly from many useful research papers. Regarding physics, Dr. Rajpal Singh told that what is science and what is its importance in our lives. They describing about the subject of Physics, he said that we have to understand our surroundings. Trying to understand the passing tasks by linking them to physics. Apart from this, vectors, circular motion, inertia, impulse, Rotational Motion, Viscosity, Electromagnetic Wave, Optics and by connecting complex topics like radioisotopes with daily life. Explained it to the students very simply. Total 68 students from all the three classes were present in this lecture. Dr. Romesh Bhaal, Dr. Yashpal, Dr. Mohan Lal, Dr. Vandana Gupta, Dr. Neeru, Dr. Amit Kumar, Dr. Naveen Kumari, Ms. Mandeep Kaur, Ms. Kirna, Mr. Rajpal, Mr. Roop were also present.