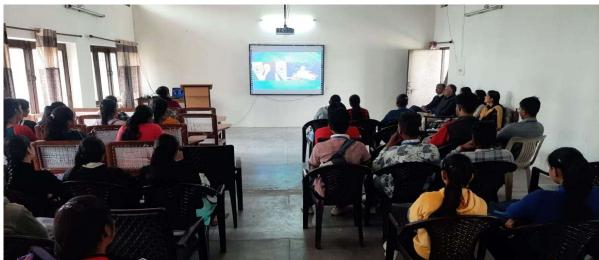

In this regard, you are requested to attend this programme and participates all the students, especially of STEM and technical discipline, to witness the tive streaming of the programme at 10.30 am on 13th March 2024 through Youtube channel of Hon'ble Prime Minister. @NarenderaModi)

Universities and HEIs may be advised to prepare their own programme focused on India Semiconductor Mission and India's Technile and the different opportunities that this will provide be it in A. Semi Conductor, manufacturing, design etc. This programme will start at 9.30 A.M. and follow the live broadcast of the programme scheduled between 10.30 A.M. to 11.30 A.M. on 13° March 2024 and thereafter continue with their school of programme.