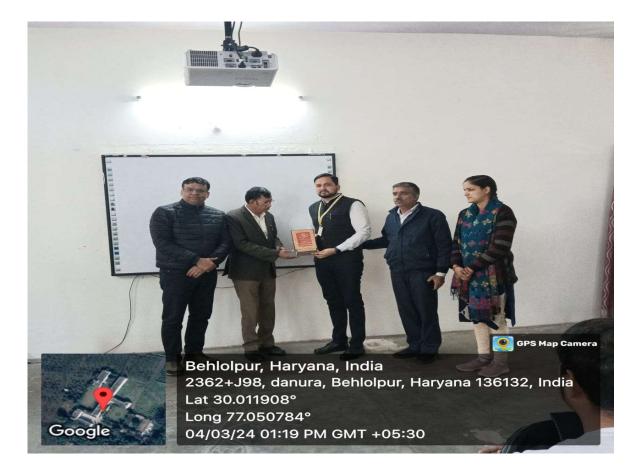

#### ON

**'ENTREPRENEURIAL COMPETENCIES'** 

DATED: 04.3.2024

The Principal Indira Gandhi National College Ladwa (Dhanora) Kurukshetra

Subject: Permission to organize an Expert Lecture on 'Entrepreneurial Competencies' Respected Sir

With due regards I want to state that Career Guidance Cell in association with Entrepreneurship Development Club and Atam Nirbhar Bharat cell of the College want to organize an Expert Lecture on 'Entrepreneurial Competencies' on 04.03.2024 at 12.00 PM for students of different streams in the Seminar Hall of the College. In this Lecture, Sh. Rahul Sharma, Head, BBA Deptt. JMIT, Radaur, will be the Resource Person. Kindly allow me for the same.