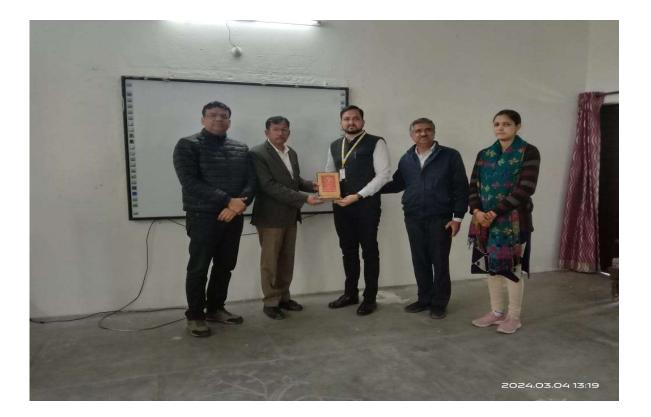

#### ON

**'ENTREPRENEURIAL COMPETENCIES'** 

DATED: 04.3.2024

The Principal Indira Gandhi National College Ladwa (Dhanora) Kurukshetra

Subject: Permission to organize an Expert Lecture on 'Entrepreneurial Competencies' Respected Sir

With due regards I want to state that Career Guidance Cell in association with Entrepreneurship Development Club and Atam Nirbhar Bharat cell of the College want to organize an Expert Lecture on 'Entrepreneurial Competencies' on 04.03.2024 at 12.00 PM for students of different streams in the Seminar Hall of the College. In this Lecture, Sh. Rahul Sharma, Head, BBA Deptt. JMIT, Radaur, will be the Resource Person. Kindly allow me for the same.