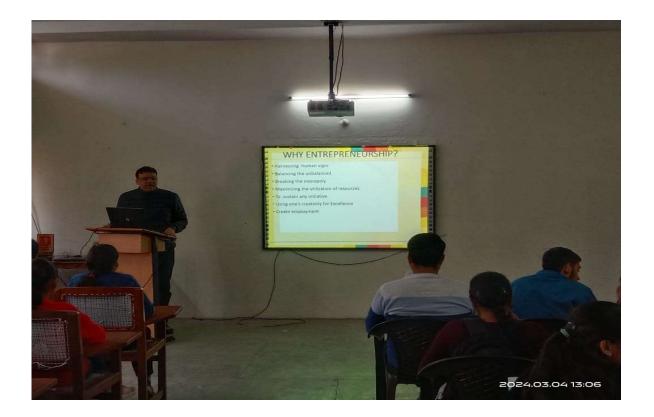

With due regards I want to state that Career Guidance Cell in association with Entrepreneurship Development Club and Atam Nirbhar Bharat cell of the College want to organize an Expert Lecture on 'Entrepreneurial Competencies' on 04.03.2024 at 12.00 PM for students of different streams in the Seminar Hall of the College. In this Lecture, Sh. Rahul Sharma, Head, BBA Deptt. JMIT, Radaur, will be the Resource Person. Kindly allow me for the same.