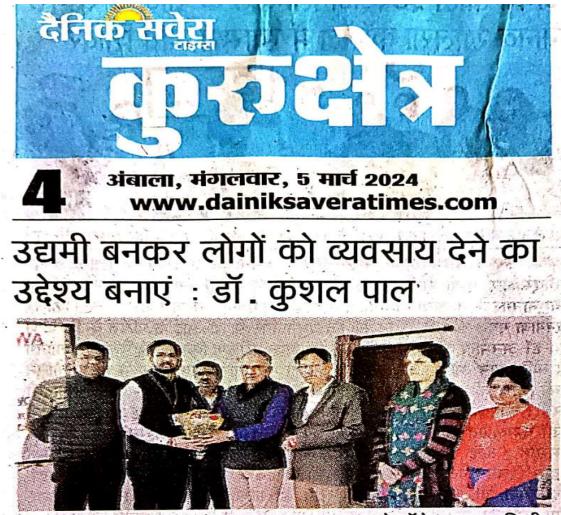

#### ON

**'ENTREPRENEURIAL COMPETENCIES'** 

DATED: 04.3.2024

The Principal Indira Gandhi National College Ladwa (Dhanora) Kurukshetra

Subject: Permission to organize an Expert Lecture on 'Entrepreneurial Competencies' Respected Sir

With due regards I want to state that Career Guidance Cell in association with Entrepreneurship Development Club and Atam Nirbhar Bharat cell of the College want to organize an Expert Lecture on 'Entrepreneurial Competencies' on 04.03.2024 at 12.00 PM for students of different streams in the Seminar Hall of the College. In this Lecture, Sh. Rahul Sharma, Head, BBA Deptt. JMIT, Radaur, will be the Resource Person. Kindly allow me for the same.