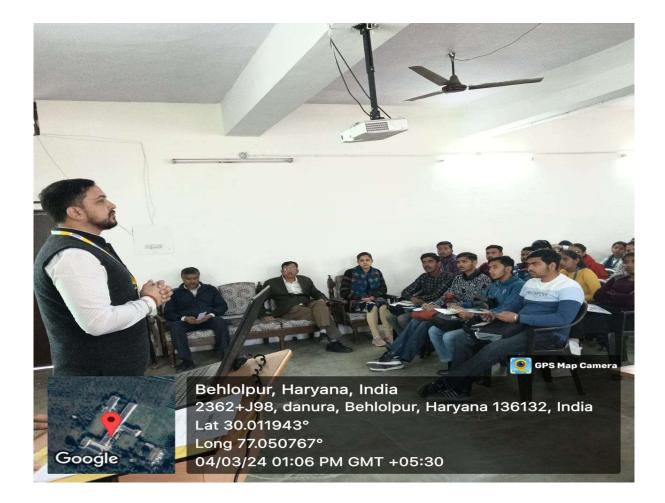

#### ON

**'ENTREPRENEURIAL COMPETENCIES'** 

DATED: 04.3.2024

The Principal Indira Gandhi National College Ladwa (Dhanora) Kurukshetra

Subject: Permission to organize an Expert Lecture on 'Entrepreneurial Competencies' Respected Sir

With due regards I want to state that Career Guidance Cell in association with Entrepreneurship Development Club and Atam Nirbhar Bharat cell of the College want to organize an Expert Lecture on 'Entrepreneurial Competencies' on 04.03.2024 at 12.00 PM for students of different streams in the Seminar Hall of the College. In this Lecture, Sh. Rahul Sharma, Head, BBA Deptt. JMIT, Radaur, will be the Resource Person. Kindly allow me for the same.