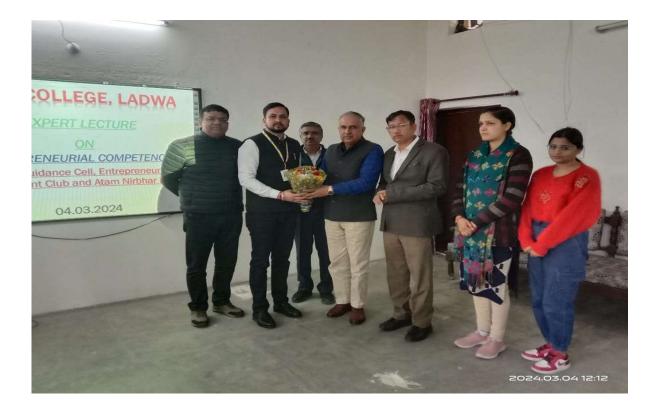

#### ON

**'ENTREPRENEURIAL COMPETENCIES'** 

DATED: 04.3.2024

The Principal Indira Gandhi National College Ladwa (Dhanora) Kurukshetra

Subject: Permission to organize an Expert Lecture on 'Entrepreneurial Competencies' Respected Sir

With due regards I want to state that Career Guidance Cell in association with Entrepreneurship Development Club and Atam Nirbhar Bharat cell of the College want to organize an Expert Lecture on 'Entrepreneurial Competencies' on 04.03.2024 at 12.00 PM for students of different streams in the Seminar Hall of the College. In this Lecture, Sh. Rahul Sharma, Head, BBA Deptt. JMIT, Radaur, will be the Resource Person. Kindly allow me for the same.

Thanks and Regards

Jus Ur. 0 Dr. Amit Kumar 01. 3. 2.4

Incharge, Career Guidance Cell

Allowed

Indira Gandhi National College LADWA Distt. Kurukshetra