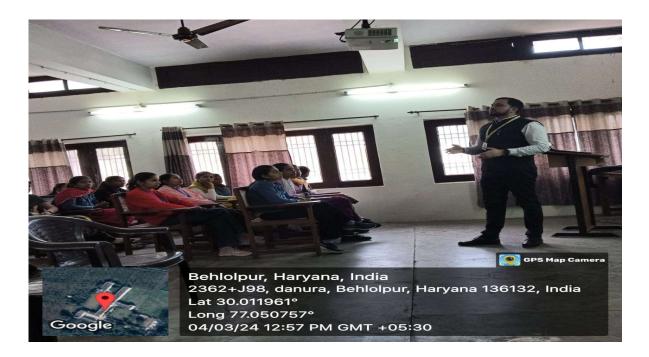

#### ON

**'ENTREPRENEURIAL COMPETENCIES'** 

DATED: 04.3.2024

The Principal Indira Gandhi National College Ladwa (Dhanora) Kurukshetra

Subject: Permission to organize an Expert Lecture on 'Entrepreneurial Competencies' Respected Sir

With due regards I want to state that Career Guidance Cell in association with Entrepreneurship Development Club and Atam Nirbhar Bharat cell of the College want to organize an Expert Lecture on 'Entrepreneurial Competencies' on 04.03.2024 at 12.00 PM for students of different streams in the Seminar Hall of the College. In this Lecture, Sh. Rahul Sharma, Head, BBA Deptt. JMIT, Radaur, will be the Resource Person. Kindly allow me for the same.